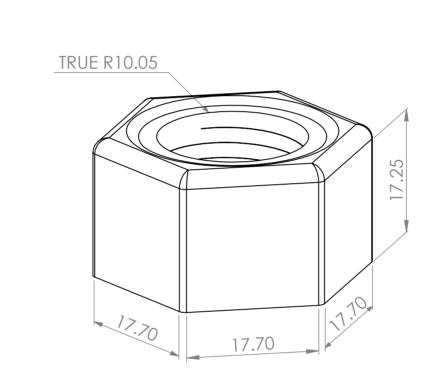

| UNLESS OTHERWISE SPECIFIED: FINISH: DIMENSIONS ARE IN MILLIMETERS |       |      |           |  |          |   | DEBUR AND<br>BREAK SHARP<br>EDGES | DO NOT SCALE DRAWING |       | F          | REVISION |    |
|-------------------------------------------------------------------|-------|------|-----------|--|----------|---|-----------------------------------|----------------------|-------|------------|----------|----|
| SURFACE<br>TOLERAN<br>LINEAR<br>ANGUL                             | NCES: |      |           |  |          |   |                                   |                      |       |            |          |    |
|                                                                   | NAME  | SIGN | SIGNATURE |  |          |   |                                   | TITLE:               |       |            |          |    |
| DRAWN                                                             |       |      |           |  |          |   |                                   |                      |       |            |          |    |
| CHK'D                                                             |       |      |           |  |          |   |                                   | 1                    |       |            |          |    |
| APPV'D                                                            |       |      |           |  |          |   |                                   | 1                    |       |            |          |    |
| MFG                                                               |       |      |           |  |          |   |                                   | 1                    |       |            |          |    |
| Q.A                                                               |       | -    |           |  | MATERIAL | : | -                                 | DWG NO.              | weigh | + (1)      |          | A2 |
|                                                                   |       |      |           |  |          |   |                                   |                      | WCIGI | '' ( ' /   |          |    |
|                                                                   |       |      |           |  | WEIGHT:  |   |                                   | SCALE:2:1            |       | SHEET 1 OF | 1        |    |