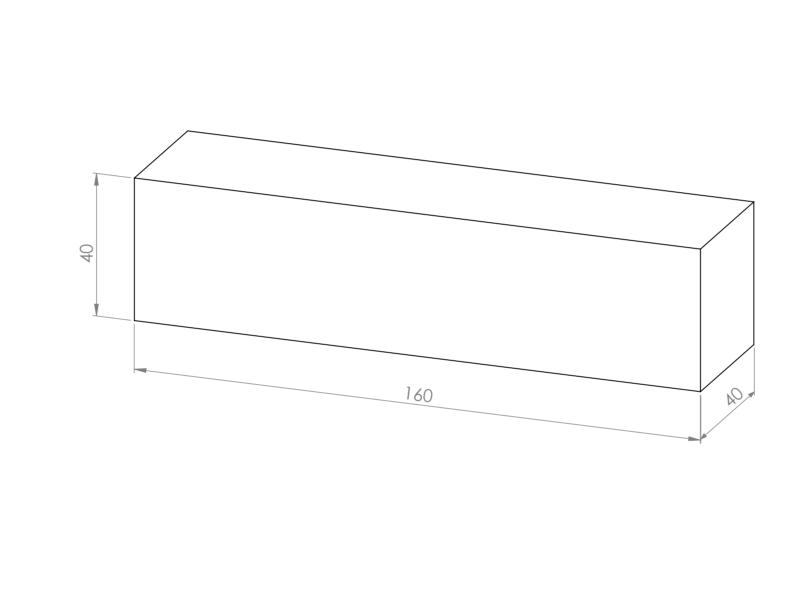

| UNLESS OTHERWISE SPECIFIED: FINISH: DIMENSIONS ARE IN MILLIMETERS |      |     |         |      |          |   | DEBUR AND<br>BREAK SHARP<br>EDGES | DO NOT SCALE DRAWING REVISION |         | REVISION |    |
|-------------------------------------------------------------------|------|-----|---------|------|----------|---|-----------------------------------|-------------------------------|---------|----------|----|
| TOLERA<br>LINEA<br>ANGL                                           | R:   |     |         |      |          |   |                                   |                               |         |          |    |
|                                                                   | NAME | SIG | NATURE  | DATE |          |   |                                   | TITLE:                        |         |          |    |
| DRAWN                                                             |      |     |         |      |          |   |                                   |                               |         |          |    |
| CHK'D                                                             |      |     |         |      |          |   |                                   |                               |         |          |    |
| APPV'D                                                            |      |     |         |      |          |   |                                   |                               |         |          |    |
| MFG                                                               |      |     |         |      |          |   |                                   |                               |         |          |    |
| Q.A                                                               |      |     |         |      | MATERIAL | : |                                   | stackingblock (5              |         | ck (5)   | A2 |
|                                                                   |      |     |         |      |          |   |                                   | 010101                        | .9.010  |          |    |
|                                                                   |      |     | WFIGHT: |      |          |   |                                   | SCALE:1:1                     | SHEET 1 | 1 OF 1   |    |