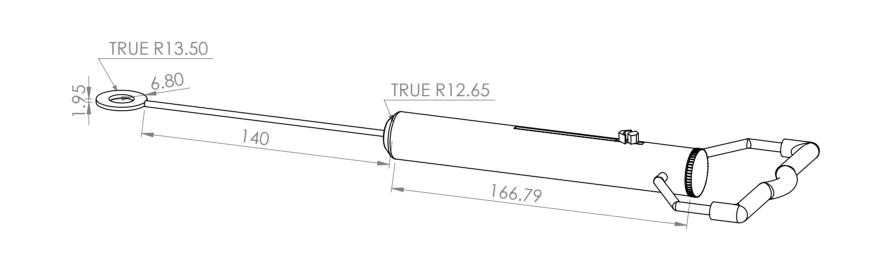

| UNLESS OTHERWISE SPECIFIED: FINISH: DIMENSIONS ARE IN MILLIMETERS |      |      |        |      |          | DEBUR AND<br>BREAK SHARP | 1  | DO NOT SCALE DRAWING | REVISION |           |    |
|-------------------------------------------------------------------|------|------|--------|------|----------|--------------------------|----|----------------------|----------|-----------|----|
| SURFACE F<br>TOLERANC<br>LINEAR:<br>ANGULA                        | CES: |      |        |      |          | EDGES                    |    |                      |          |           |    |
|                                                                   | NAME | SIGI | NATURE | DATE |          |                          |    | TITLE:               |          |           |    |
| DRAWN                                                             |      |      |        |      |          |                          |    |                      |          |           |    |
| CHK'D                                                             |      |      |        |      |          |                          |    | ]                    |          |           |    |
| APPV'D                                                            |      |      |        |      |          |                          |    | 1                    |          |           |    |
| MFG                                                               |      |      |        |      |          |                          |    | 1                    |          |           |    |
| Q.A                                                               |      |      |        |      | MATERIAL | .:                       | DV | spring               | springsc | scale     | A2 |
|                                                                   |      |      |        |      |          |                          |    |                      | 900      | 0.10      |    |
|                                                                   |      |      |        |      | WEIGHT:  |                          |    | SCALE:1:2            | SHE      | FT 1 OF 1 |    |