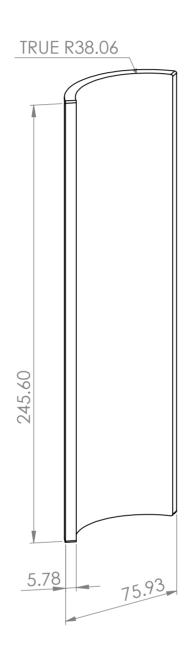

| UNLESS OTHERWISE SPECIFIED:<br>DIMENSIONS ARE IN MILLIMETERS<br>SURFACE FINISH:<br>TOLERANCES:<br>LINEAR:<br>ANGULAR: |      |           |  |      |          |   | DEBUR AND<br>BREAK SHARP<br>EDGES |                  | do not scale drawing | REVISION      |    |
|-----------------------------------------------------------------------------------------------------------------------|------|-----------|--|------|----------|---|-----------------------------------|------------------|----------------------|---------------|----|
|                                                                                                                       | NAME | SIGNATURE |  | DATE | ſE       |   |                                   | TITLE:           | TLE:                 |               |    |
| DRAWN                                                                                                                 |      |           |  |      |          |   |                                   |                  |                      |               |    |
| CHK'D                                                                                                                 |      |           |  |      |          |   |                                   |                  |                      |               |    |
| APPV'D                                                                                                                |      |           |  |      |          |   |                                   |                  |                      |               |    |
| MFG                                                                                                                   |      |           |  |      |          |   |                                   |                  |                      |               |    |
| Q.A                                                                                                                   |      |           |  |      | MATERIAL | : |                                   | DWG NO. silowall |                      | <b>(4)</b> A2 | A2 |
|                                                                                                                       |      |           |  |      |          |   |                                   |                  |                      |               |    |
|                                                                                                                       |      |           |  |      | WEIGHT:  |   |                                   | SCALE:1:2        | SHEET                | 1 OF 1        |    |