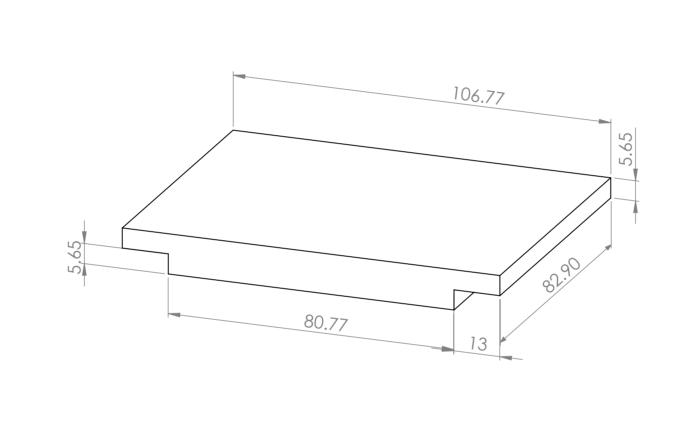

| UNLESS OTHERWISE SPECIFIED: FINISH: DIMENSIONS ARE IN MILLIMETERS |      |      |        |      |          |   | DEBUR AND<br>BREAK SHARP | DO          | OO NOT SCALE DRAWING REVISION |         | REVISION |    |
|-------------------------------------------------------------------|------|------|--------|------|----------|---|--------------------------|-------------|-------------------------------|---------|----------|----|
| SURFACE FINISH: TOLERANCES: LINEAR: ANGULAR:                      |      |      |        |      |          |   | EDGES                    |             |                               |         |          |    |
|                                                                   | NAME | SIGI | NATURE | DATE |          |   |                          | TITLE:      |                               |         |          |    |
| DRAWN                                                             |      |      |        |      |          |   |                          |             |                               |         |          |    |
| CHK'D                                                             |      |      |        |      |          |   |                          |             |                               |         |          |    |
| APPV'D                                                            |      |      |        |      |          |   |                          |             |                               |         |          |    |
| MFG                                                               |      |      |        |      |          |   |                          |             |                               |         |          |    |
| Q.A                                                               |      |      |        |      | MATERIAL | : | -                        | DWG NO. Sho |                               | oin     | s (2)    | A2 |
|                                                                   |      |      |        |      |          |   |                          | (-)         |                               |         |          |    |
|                                                                   |      | T    |        |      | WEIGHT:  |   |                          | SCALE:1:1   |                               | SHEET 1 | OF 1     |    |