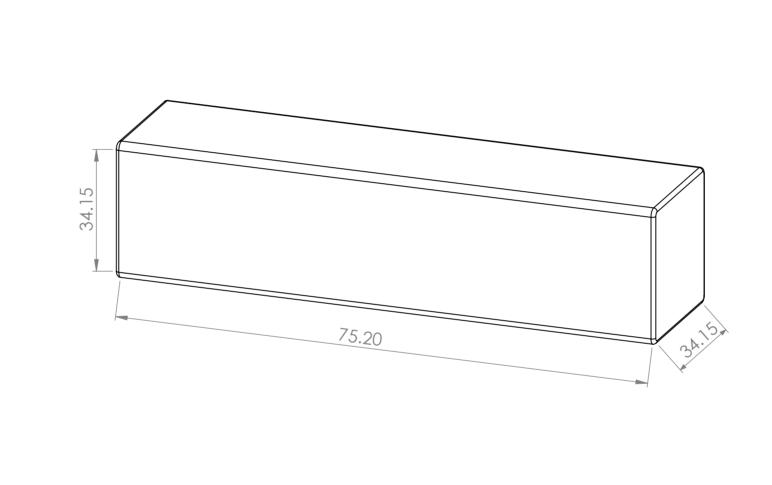

| UNLESS OTHERWISE SPECIFIED: FINISH: DIMENSIONS ARE IN MILLIMETERS |       |      |        |      |           |       | DEBUR AND<br>BREAK SHARP | DO NOT SCALE DRAWING |  |         | REVISION |  |
|-------------------------------------------------------------------|-------|------|--------|------|-----------|-------|--------------------------|----------------------|--|---------|----------|--|
| SURFACE<br>TOLERAN<br>LINEAR<br>ANGUL                             | NCES: |      |        |      |           | EDGES |                          |                      |  |         |          |  |
|                                                                   | NAME  | SIGI | NATURE | DATE |           |       |                          | TITLE:               |  |         |          |  |
| DRAWN                                                             |       |      |        |      |           |       |                          |                      |  |         |          |  |
| CHK'D                                                             |       |      |        |      |           |       |                          |                      |  |         |          |  |
| APPV'D                                                            |       |      |        |      |           |       |                          |                      |  |         |          |  |
| MFG                                                               |       |      |        |      |           |       |                          |                      |  |         |          |  |
| Q.A                                                               |       |      |        |      | MATERIAL: |       |                          | shortblock           |  |         | A2       |  |
|                                                                   |       |      |        |      | 1         |       |                          | 3.13.1.31331         |  |         | `        |  |
|                                                                   |       |      |        |      | WEIGHT:   |       |                          | SCALE:1:1            |  | SHEET 1 | OF 1     |  |