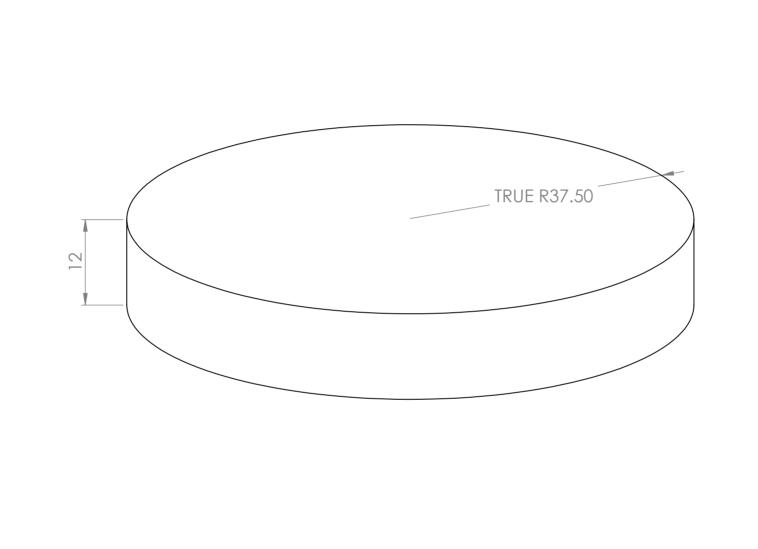

| UNLESS OTHERWISE SPECIFIED: FINISH: DIMENSIONS ARE IN MILLIMETERS |      |     |        |      |          |   | DEBUR AND<br>BREAK SHARP |           | DO NOT SCALE DRAWING | REVISION |    |
|-------------------------------------------------------------------|------|-----|--------|------|----------|---|--------------------------|-----------|----------------------|----------|----|
| SURFACE FINISH: TOLERANCES: LINEAR: ANGULAR:                      |      |     |        |      |          |   | EDGES                    |           |                      |          |    |
|                                                                   | NAME | SIG | NATURE | DATE |          |   |                          | TITLE:    |                      |          |    |
| DRAWN                                                             |      |     |        |      |          |   |                          |           |                      |          |    |
| CHK'D                                                             |      |     |        |      |          |   |                          |           |                      |          |    |
| APPV'D                                                            |      |     |        |      |          |   |                          |           |                      |          |    |
| MFG                                                               |      |     |        |      |          |   |                          |           |                      |          |    |
| Q.A                                                               |      |     |        |      | MATERIAL | : | DW                       | DWG NO.   | rounddisk            | (1)      | A2 |
|                                                                   |      |     |        |      |          |   |                          |           |                      | . ( . )  |    |
|                                                                   |      |     |        |      | WEIGHT:  |   |                          | SCALE:2:1 | SHEET                | 1 OF 1   |    |