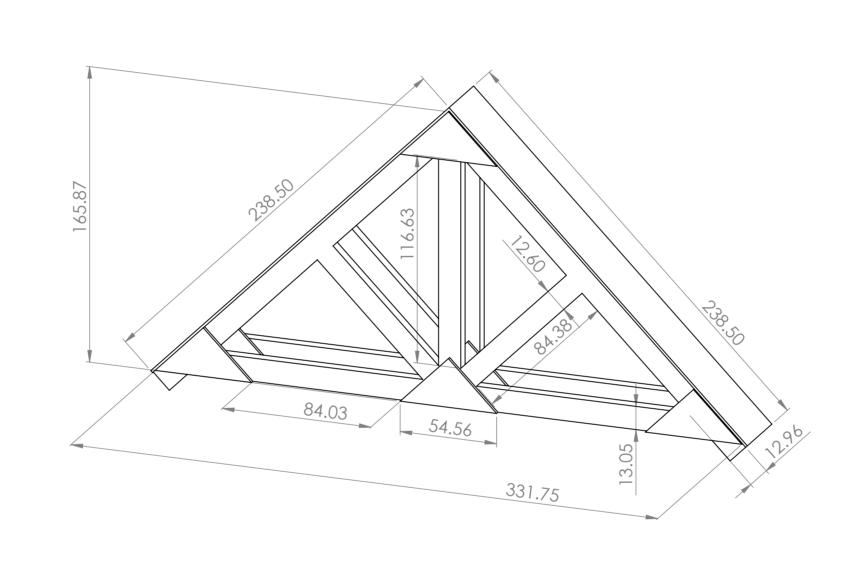

| UNLESS OTHERWISE SPECIFIED: FINISH: DIMENSIONS ARE IN MILLIMETERS |      |        |        |      |           |  | DEBUR AND<br>BREAK SHARP<br>EDGES | DO NOT SCALE DRAWING REVISION |      |             |    |
|-------------------------------------------------------------------|------|--------|--------|------|-----------|--|-----------------------------------|-------------------------------|------|-------------|----|
| SURFACE FINISH: TOLERANCES: LINEAR: ANGULAR:                      |      |        |        |      |           |  |                                   |                               |      |             |    |
|                                                                   | NAME | SIG    | NATURE | DATE |           |  |                                   | TITLE:                        |      |             |    |
| DRAWN                                                             |      |        |        |      |           |  |                                   |                               |      |             |    |
| CHK'D                                                             |      |        |        |      |           |  |                                   |                               |      |             |    |
| APPV'D                                                            |      |        |        |      |           |  |                                   |                               |      |             |    |
| MFG                                                               |      |        |        |      |           |  |                                   |                               |      |             |    |
| Q.A                                                               |      |        |        |      | MATERIAL: |  |                                   | DWG NO.                       | roof | £           | A2 |
|                                                                   |      |        |        |      |           |  |                                   |                               |      |             |    |
|                                                                   |      | $\top$ |        |      | WEIGHT:   |  |                                   | SCALE:1:2                     | SH   | HEET 1 OF 1 |    |