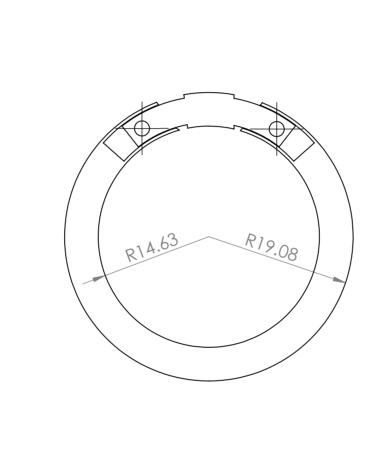

| UNLESS OTHERWISE SPECIFIED: DIMENSIONS ARE IN MILLIMETERS SURFACE FINISH: TOLERANCES: LINEAR: ANGULAR: |      |         |      |      |          |    | DEBUR AND<br>BREAK SHARP | DO NOT SCALE DRAWING |         | REVISION |    |
|--------------------------------------------------------------------------------------------------------|------|---------|------|------|----------|----|--------------------------|----------------------|---------|----------|----|
|                                                                                                        |      |         |      |      |          |    | EDGES                    |                      |         |          |    |
|                                                                                                        | N