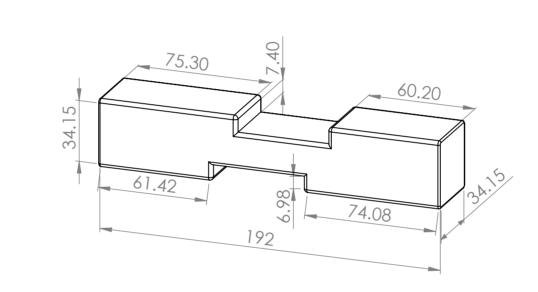

| UNLESS OTHERWISE SPECIFIED: DIMENSIONS ARE IN MILLIMETERS SURFACE FINISH: TOLERANCES: LINEAR: ANGULAR: |      |      |             |  |           | DEBUR AND<br>BREAK SHARP | DO NOT SCALE DRAWING |           | REVISION |         |      |    |
|--------------------------------------------------------------------------------------------------------|------|------|-------------|--|-----------|--------------------------|----------------------|-----------|----------|---------|------|----|
|                                                                                                        |      |      |             |  |           |                          | EDGES                |           |          |         |      |    |
|                                                                                                        | NAME | SIGN | NATURE DATE |  |           |                          |                      | TITLE:    |          |         |      |    |
| DRAWN                                                                                                  |      |      |             |  |           |                          |                      |           |          |         |      |    |
| CHK'D                                                                                                  |      |      |             |  |           |                          |                      |           |          |         |      |    |
| APPV'D                                                                                                 |      |      |             |  |           |                          |                      |           |          |         |      |    |
| MFG                                                                                                    |      |      |             |  |           |                          |                      |           |          |         |      |    |
| Q.A                                                                                                    |      |      |             |  | MATERIAL: |                          | -                    | DWG NO.   | •        | / 1     | 1    | Δ2 |
|                                                                                                        |      |      |             |  |           |                          |                      |           | pier     | ( )     | )    | A2 |
|                                                                                                        |      |      |             |  |           |                          |                      |           |          | Ι.      | ,    |    |
|                                                                                                        |      |      |             |  | WEIGHT:   |                          |                      | SCALE:1:2 |          | SHEET 1 | OF 1 |    |