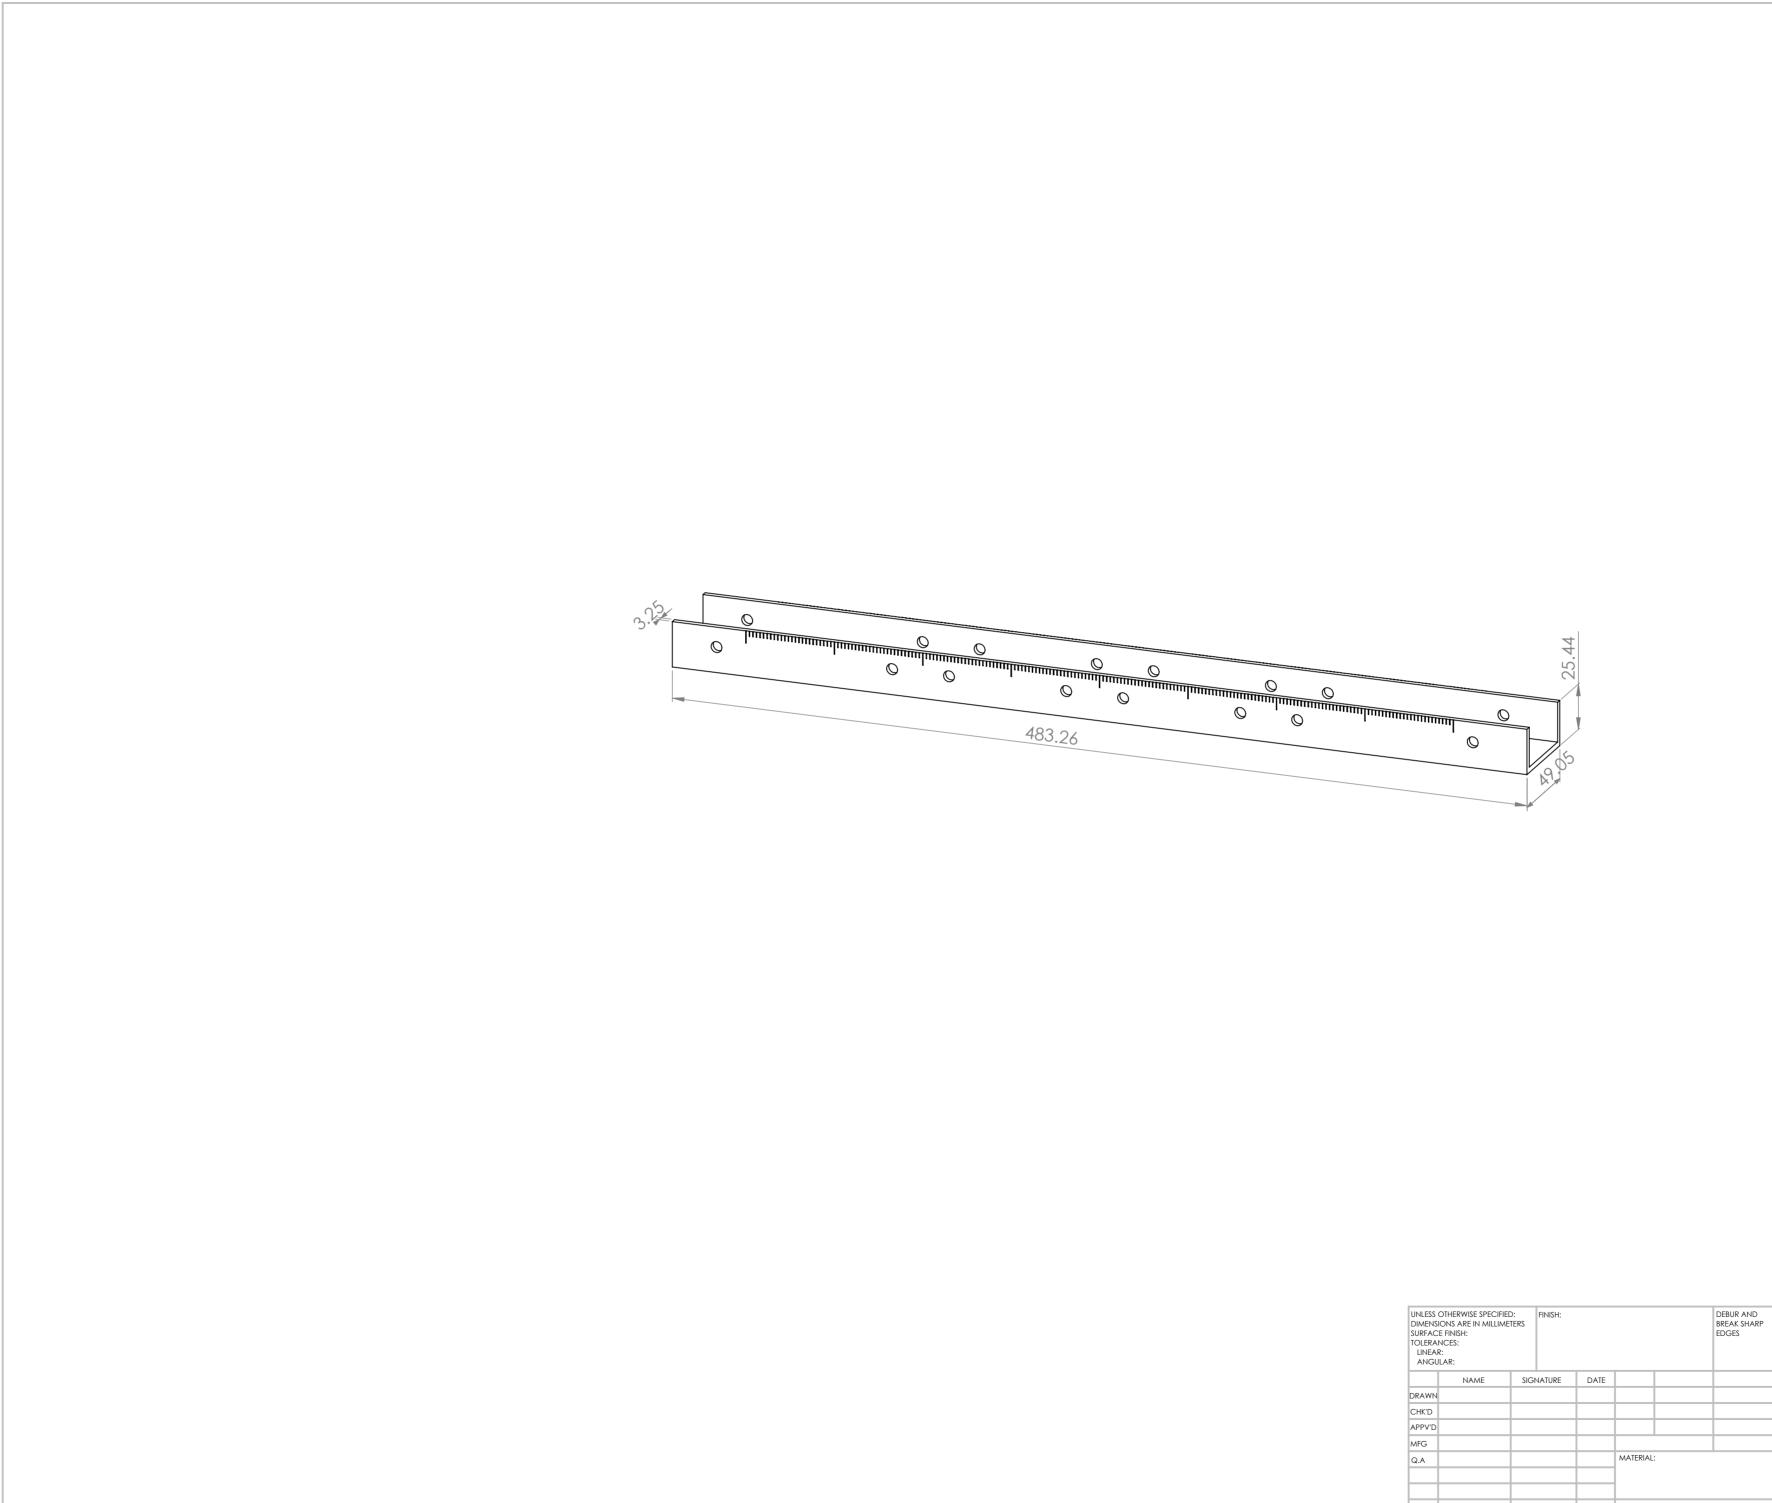

| ENSIC<br>FACE         | THERWISE SPECIFIED<br>DNS ARE IN MILLIME<br>FINISH: |  | FINISH:     |          |   |    | DEBUR AND<br>BREAK SHARP<br>EDGES | DO NOT SCALE DRAWING |        |              | REVISION |     |
|-----------------------|-----------------------------------------------------|--|-------------|----------|---|----|-----------------------------------|----------------------|--------|--------------|----------|-----|
| ERAN<br>NEAR:<br>NGUL |                                                     |  |             |          |   |    |                                   |                      |        |              |          |     |
|                       | NAME SIGN                                           |  | NATURE DATE |          |   |    |                                   | TITLE:               |        |              |          |     |
| WN                    |                                                     |  |             |          |   |    |                                   |                      |        |              |          |     |
| ('D                   |                                                     |  |             |          |   |    |                                   |                      |        |              |          |     |
| 'V'D                  |                                                     |  |             |          |   |    |                                   |                      |        |              |          |     |
| 3                     |                                                     |  |             |          |   |    |                                   |                      |        |              |          |     |
|                       |                                                     |  |             | MATERIAL | : |    | DWG NO.                           | - I - II-            | (0)    |              | A2       |     |
|                       |                                                     |  |             |          |   |    |                                   | ⊢ me                 | etalba | ase (2)      |          | /\Z |
|                       |                                                     |  |             |          |   |    |                                   | (-)                  |        |              |          |     |
|                       |                                                     |  | WEIGH       |          |   | T: |                                   | SCALE:1:2            |        | SHEET 1 OF 1 |          |     |