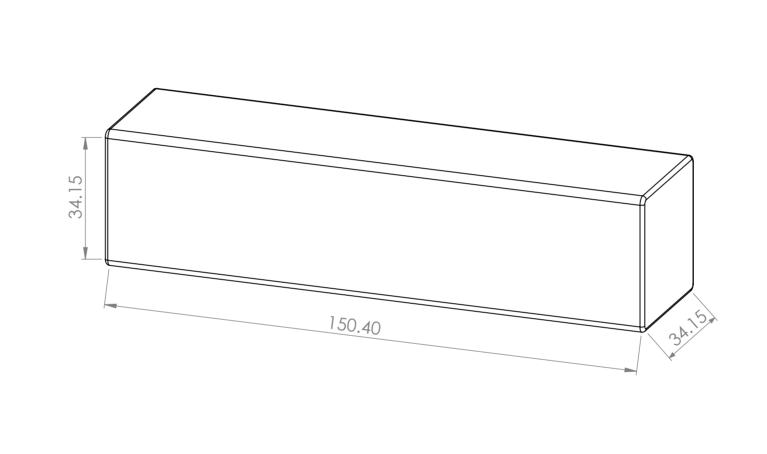

| UNLESS OTHERWISE SPECIFIED: FINISH: DIMENSIONS ARE IN MILLIMETERS |      |         |        |      |          | DEBUR AND<br>BREAK SHARP<br>EDGES |  | DO NOT SCALE DRAWING | REVISION |             |    |
|-------------------------------------------------------------------|------|---------|--------|------|----------|-----------------------------------|--|----------------------|----------|-------------|----|
| SURFACE F<br>TOLERANC<br>LINEAR:<br>ANGULA                        | CES: |         |        |      |          |                                   |  |                      |          |             |    |
|                                                                   | NAME | SIGI    | NATURE | DATE |          |                                   |  | TITLE:               |          |             |    |
| DRAWN                                                             |      |         |        |      |          |                                   |  |                      |          |             |    |
| CHK'D                                                             |      |         |        |      |          |                                   |  | 1                    |          |             |    |
| APPV'D                                                            |      |         |        |      |          |                                   |  | 1                    |          |             |    |
| MFG                                                               |      |         |        |      |          |                                   |  | 1                    |          |             |    |
| Q.A                                                               |      |         |        |      | MATERIAL | :                                 |  | DWG NO.              | mediumk  | block       | A2 |
|                                                                   |      |         |        |      |          |                                   |  |                      |          |             |    |
|                                                                   |      | WEIGHT: |        |      |          |                                   |  | SCALE-1-1            | 12       | HEET 1 OF 1 | -  |