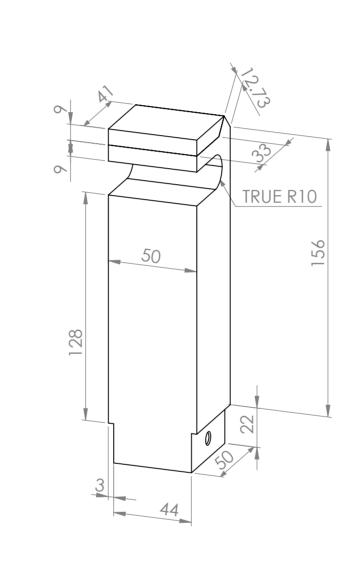

| UNLESS OTHERWISE SPECIFIED: FINISH: DIMENSIONS ARE IN MILLIMETERS |      |         |        |      |          |    | DEBUR AND<br>BREAK SHARP<br>EDGES | DO NOT SCA    | DO NOT SCALE DRAWING REVISION |              |       |    |
|-------------------------------------------------------------------|------|---------|--------|------|----------|----|-----------------------------------|---------------|-------------------------------|--------------|-------|----|
| SURFACE<br>TOLERANG<br>LINEAR:<br>ANGULA                          | CES: |         |        |      |          |    |                                   |               |                               |              |       |    |
|                                                                   | NAME | SIGI    | NATURE | DATE |          |    |                                   | TITLE:        |                               |              |       |    |
| DRAWN                                                             |      |         |        |      |          |    |                                   |               |                               |              |       |    |
| CHK'D                                                             |      |         |        |      |          |    |                                   |               |                               |              |       |    |
| APPV'D                                                            |      |         |        |      |          |    |                                   |               |                               |              |       |    |
| MFG                                                               |      |         |        |      |          |    |                                   |               |                               |              |       |    |
| Q.A                                                               |      |         |        |      | MATERIAL | .: |                                   | Tullmetalstar |                               | and          | (1)   | A2 |
|                                                                   |      |         |        |      |          |    |                                   |               | 0 1 0.10 1                    |              | ( , ) |    |
|                                                                   |      | WEIGHT: |        |      |          |    |                                   | SCALE:1:2     | 5                             | SHEET 1 OF 1 |       |    |