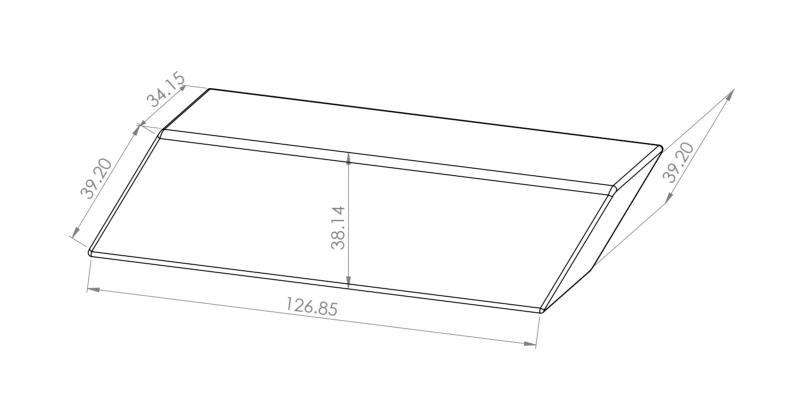

| _                                                                 |      |     |        |      |          |   |                          |                      |          |          |    |
|-------------------------------------------------------------------|------|-----|--------|------|----------|---|--------------------------|----------------------|----------|----------|----|
| UNLESS OTHERWISE SPECIFIED: FINISH: DIMENSIONS ARE IN MILLIMETERS |      |     |        |      |          |   | DEBUR AND<br>BREAK SHARP | DO NOT SCALE DRAWING |          | REVISION |    |
| SURFACE FINISH: TOLERANCES: LINEAR: ANGULAR:                      |      |     |        |      |          |   | EDGES                    |                      |          |          |    |
|                                                                   | NAME | SIG | NATURE | DATE |          |   |                          | TITLE:               |          |          |    |
| DRAWN                                                             |      |     |        |      |          |   |                          |                      |          |          |    |
| CHK'D                                                             |      |     |        |      |          |   |                          |                      |          |          |    |
| APPV'D                                                            |      |     |        |      |          |   |                          |                      |          |          |    |
| MFG                                                               |      |     |        |      |          |   |                          |                      |          |          |    |
| Q.A                                                               |      |     |        |      | MATERIAL | : |                          | DWG NO.              | flyer (1 | )        | A2 |
|                                                                   |      |     |        |      |          |   |                          |                      | , ( .    |          |    |
|                                                                   |      |     |        |      | WEIGHT:  |   |                          | SCALE-1-1            | SHEET    | 1 OF 1   |    |