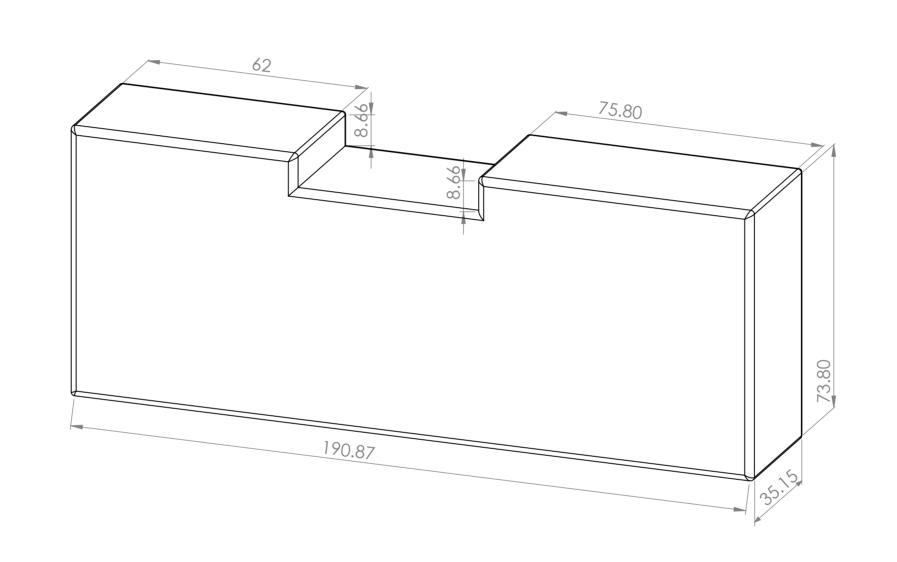

| UNLESS OTHERWISE SPECIFIED: DIMENSIONS ARE IN MILLIMETERS SURFACE FINISH: TOLERANCES: LINEAR: ANGULAR: |      |      |        |      |         | DEBUR AND<br>BREAK SHARP | DO NOT SCALE DRAWING |           | REVISION | REVISION    |    |
|--------------------------------------------------------------------------------------------------------|------|------|--------|------|---------|--------------------------|----------------------|-----------|----------|-------------|----|
|                                                                                                        |      |      |        |      |         |                          | EDGES                |           |          |             |    |
|                                                                                                        | NAME | SIGI | NATURE | DATE |         |                          |                      | TITLE:    |          |             |    |
| DRAWN                                                                                                  |      |      |        |      |         |                          |                      |           |          |             |    |
| CHK'D                                                                                                  |      |      |        |      |         |                          |                      |           |          |             |    |
| APPV'D                                                                                                 |      |      |        |      |         |                          |                      |           |          |             |    |
| MFG                                                                                                    |      |      |        |      |         |                          |                      |           |          |             |    |
| Q.A                                                                                                    |      |      |        |      | MATERIA | L:                       | -                    | DWG NO.   | buttress |             | A2 |
|                                                                                                        |      |      |        |      | 1       |                          |                      |           | 80111    | 11 000      |    |
|                                                                                                        |      |      |        |      | WEIGHT: |                          |                      | SCALE:1:1 | S        | HEET 1 OF 1 |    |