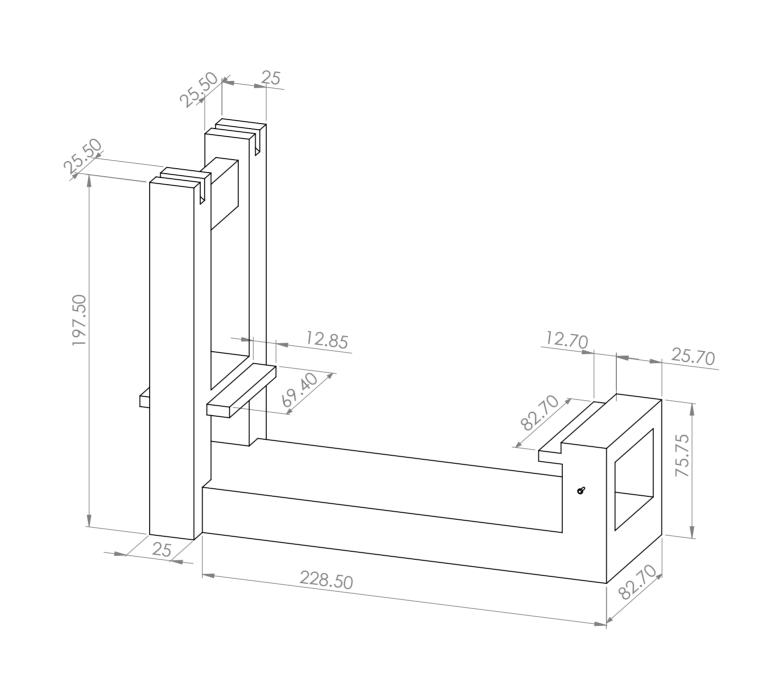

| UNLESS OTHERWISE SPECIFIED: DIMENSIONS ARE IN MILLIMETERS SURFACE FINISH: TOLERANCES: LINEAR: ANGULAR: |      |      |        |      |         |    | DEBUR AND<br>BREAK SHARP<br>EDGES | DO NOT SCALE DRAWING |          | REVISION |    |
|--------------------------------------------------------------------------------------------------------|------|------|--------|------|---------|----|-----------------------------------|----------------------|----------|----------|----|
|                                                                                                        |      |      |        |      |         |    |                                   |                      |          |          |    |
|                                                                                                        | NAME | SIGI | NATURE | DATE |         |    |                                   | TITLE:               |          |          |    |
| DRAWN                                                                                                  |      |      |        |      |         |    |                                   |                      |          |          |    |
| CHK'D                                                                                                  |      |      |        |      |         |    |                                   |                      |          |          |    |
| APPV'D                                                                                                 |      |      |        |      |         |    |                                   | ]                    |          |          |    |
| MFG                                                                                                    |      |      |        |      |         | -  |                                   |                      |          |          |    |
| Q.A                                                                                                    |      |      |        |      | MATERIA | L: |                                   | DWG NO.              | base (   | 1)       | A2 |
|                                                                                                        |      |      |        |      |         |    |                                   |                      | .5 5.6 6 |          |    |
|                                                                                                        |      |      |        |      | WEIGHT: |    |                                   | SCALE:1:2            | SHEET    | 1 OF 1   |    |