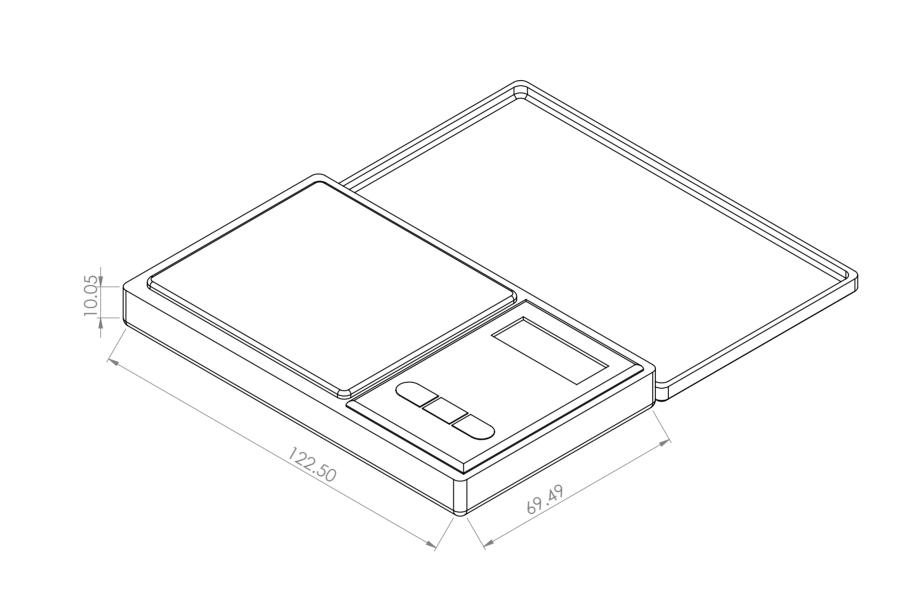

| UNLESS OTHERWISE SPECIFIED: FINISH: DIMENSIONS ARE IN MILLIMETERS |       |      |        |      |          |       | DEBUR AND<br>BREAK SHARP | DO NOT SCALE DRAWING |              |           | REVISION |    |
|-------------------------------------------------------------------|-------|------|--------|------|----------|-------|--------------------------|----------------------|--------------|-----------|----------|----|
| SURFACE<br>TOLERAN<br>LINEAR<br>ANGUL                             | NCES: |      |        |      |          | EDGES |                          |                      |              |           |          |    |
|                                                                   | NAME  | SIGN | NATURE | DATE |          |       |                          | TITLE:               |              |           |          |    |
| DRAWN                                                             |       |      |        |      |          |       |                          |                      |              |           |          |    |
| CHK'D                                                             |       |      |        |      |          |       |                          |                      |              |           |          |    |
| APPV'D                                                            |       |      |        |      |          |       |                          |                      |              |           |          |    |
| MFG                                                               |       |      |        |      |          |       |                          |                      |              |           |          |    |
| Q.A                                                               |       |      |        |      | MATERIAL | :     | -                        | DWG NO.              | scale (5) A2 |           |          | A2 |
|                                                                   |       |      |        |      | 1        |       |                          |                      | 30010        | (0)       |          |    |
|                                                                   |       |      |        |      | WEIGHT:  |       |                          | SCALE:1:1            |              | SHEET 1 O | F 1      |    |