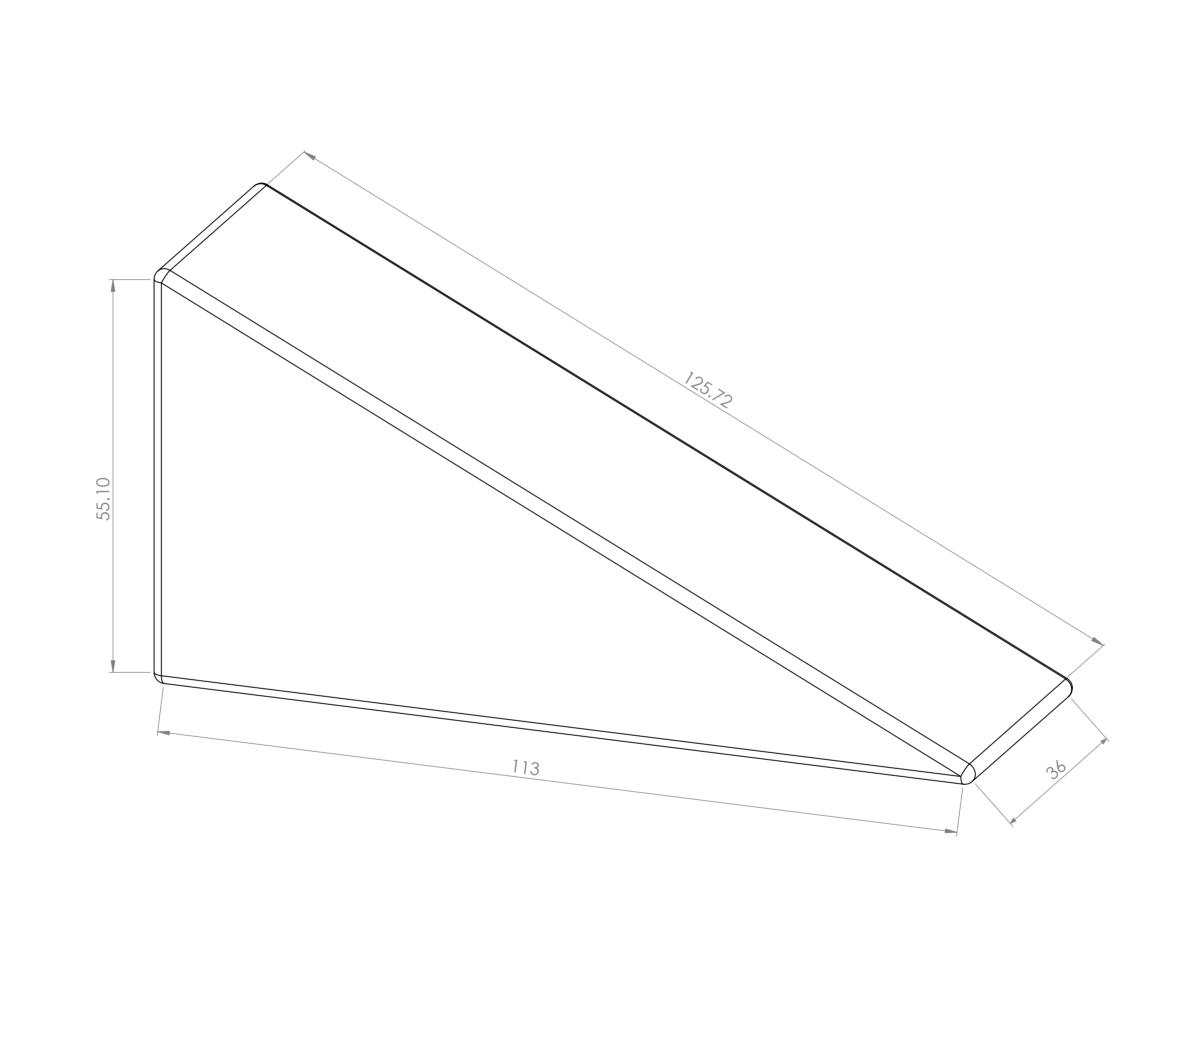

| UNLESS OTHERWISE SPECIFIED: FINISH: DIMENSIONS ARE IN MILLIMETERS |       |      |              |  |          | DEBUR AND<br>BREAK SHARP<br>EDGES | DO NOT SCALE DRAWING |           | REVISION          |              |            |
|-------------------------------------------------------------------|-------|------|--------------|--|----------|-----------------------------------|----------------------|-----------|-------------------|--------------|------------|
| SURFACI<br>TOLERAN<br>LINEAR<br>ANGUI                             | NCES: |      |              |  |          |                                   |                      |           |                   |              |            |
|                                                                   | NAME  | SIGI | GNATURE DATE |  |          |                                   |                      | TITLE:    |                   |              |            |
| DRAWN                                                             |       |      |              |  |          |                                   |                      |           |                   |              |            |
| CHK'D                                                             |       |      |              |  |          |                                   |                      |           |                   |              |            |
| APPV'D                                                            |       |      |              |  |          |                                   |                      |           |                   |              |            |
| MFG                                                               |       |      |              |  |          |                                   |                      |           |                   |              |            |
| Q.A                                                               |       | -    |              |  | MATERIAL | :                                 | -                    | DWG NO.   | triangleblock B A |              | <b>A</b> 2 |
|                                                                   |       |      |              |  |          |                                   |                      |           |                   |              | 1          |
|                                                                   |       |      |              |  | WEIGHT:  |                                   |                      | SCALE:2:1 |                   | SHEET 1 OF 1 |            |