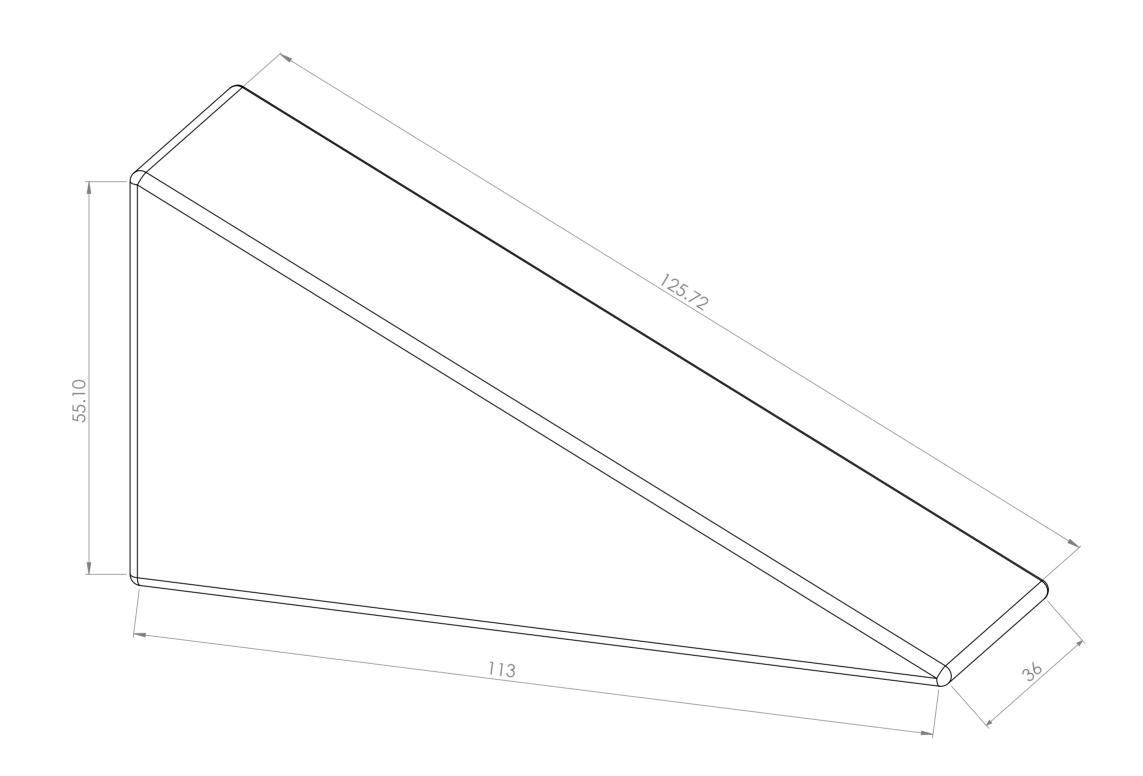

| INLESS OTHERWISE SPECIFIED: FINI<br>OIMENSIONS ARE IN MILLIMETERS<br>URFACE FINISH: OLERANCES:<br>LINEAR:<br>ANGULAR: |       |           | INISH: |         |          |   | DEBUR AND<br>BREAK SHARP<br>EDGES |                 | DO NOT SCALE DRAWING REVISION |              |  |
|-----------------------------------------------------------------------------------------------------------------------|-------|-----------|--------|---------|----------|---|-----------------------------------|-----------------|-------------------------------|--------------|--|
| N                                                                                                                     | AME 3 | SIGNATURE |        | DATE    |          |   |                                   | TITLE:          | ïLE:                          |              |  |
| RAWN                                                                                                                  |       |           |        |         |          |   |                                   |                 |                               |              |  |
| CHK'D                                                                                                                 |       |           |        |         |          |   |                                   |                 |                               |              |  |
| APPV'D                                                                                                                |       |           |        |         |          |   |                                   |                 |                               |              |  |
| ЛFG                                                                                                                   |       |           |        |         |          |   |                                   |                 |                               |              |  |
| Q.A                                                                                                                   |       |           |        |         | MATERIAL | : |                                   | triangleblock A |                               | $A^{A2}$     |  |
|                                                                                                                       |       |           |        |         | WEIGHT:  |   |                                   | SCALE:2:1       |                               | SHEET 1 OF 1 |  |
| WE                                                                                                                    |       |           |        | WEIGHT: | VEIGHT:  |   |                                   |                 | SHEET 1 OF 1                  |              |  |