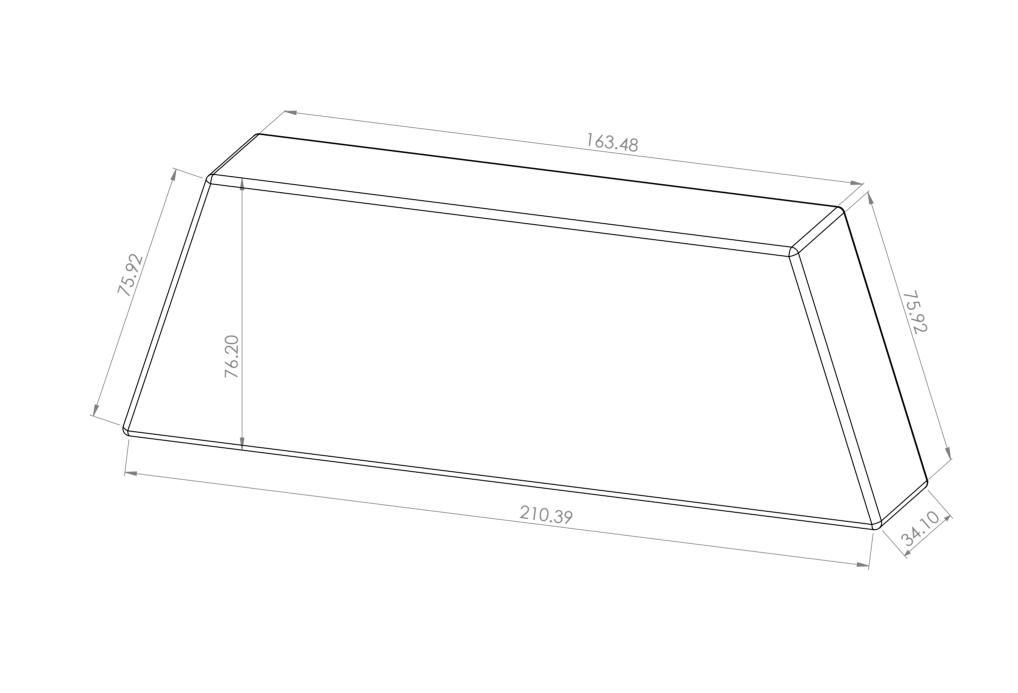

| UNLESS OTHERWISE SPECIFIED: FINISH: DIMENSIONS ARE IN MILLIMETERS |      |       |       |      |          |    | DEBUR AND<br>BREAK SHARP<br>EDGES | DO NOT SCALE D       | DRAWING | REVISION           |            |
|-------------------------------------------------------------------|------|-------|-------|------|----------|----|-----------------------------------|----------------------|---------|--------------------|------------|
| SURFACE F<br>TOLERANC<br>LINEAR:<br>ANGULA                        | CES: |       |       |      |          |    |                                   |                      |         |                    |            |
|                                                                   | NAME | SIGNA | ATURE | DATE |          |    |                                   | TITLE:               |         |                    |            |
| DRAWN                                                             |      |       |       |      |          |    |                                   |                      |         |                    |            |
| CHK'D                                                             |      |       |       |      |          |    |                                   |                      |         |                    |            |
| APPV'D                                                            |      |       |       |      |          |    |                                   |                      |         |                    |            |
| MFG                                                               |      |       |       |      |          | -  |                                   |                      |         |                    |            |
| Q.A                                                               |      |       |       |      | MATERIAL | L: |                                   | B <del>W</del> G NO. |         |                    | / 4 \\ \ 2 |
|                                                                   |      |       |       |      |          |    |                                   | TrapezoidArch        | cnes    | (4) r <sup>2</sup> |            |
|                                                                   |      |       |       |      |          |    |                                   | · ·                  |         |                    | ١ /        |
|                                                                   |      |       |       |      | WEIGHT:  |    |                                   | SCALE-1-1            | SHEET   | 1 OF 1             |            |