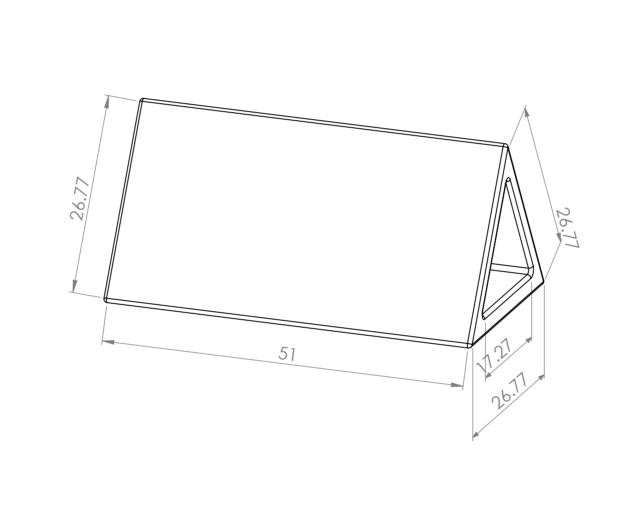

| UNLESS OTHERWISE SPECIFIED: DIMENSIONS ARE IN MILLIMETERS SURFACE FINISH: TOLERANCES: LINEAR: ANGULAR: |      |      |        |      |           | DEBUR AND<br>BREAK SHARP | DO NOT SCALE DRAWING |           | REVISION | REVISION    |    |
|--------------------------------------------------------------------------------------------------------|------|------|--------|------|-----------|--------------------------|----------------------|-----------|----------|-------------|----|
|                                                                                                        |      |      |        |      |           |                          | EDGES                |           |          |             |    |
|                                                                                                        | NAME | SIGN | NATURE | DATE |           |                          |                      | TITLE:    |          |             |    |
| DRAWN                                                                                                  |      |      |        |      |           |                          |                      |           |          |             |    |
| CHK'D                                                                                                  |      |      |        |      |           |                          |                      |           |          |             |    |
| APPV'D                                                                                                 |      |      |        |      |           |                          |                      |           |          |             |    |
| MFG                                                                                                    |      |      |        |      |           |                          |                      | 1         |          |             |    |
| Q.A                                                                                                    |      |      |        |      | MATERIAL: |                          |                      | DWG NO.   | fulcrum  |             | A2 |
| -                                                                                                      |      | +    |        |      |           |                          |                      |           | TOICIO   |             |    |
| -                                                                                                      |      | -    |        | -    | WEIGHT:   |                          |                      | SCALE:2:1 | 21       | HEET 1 OF 1 |    |