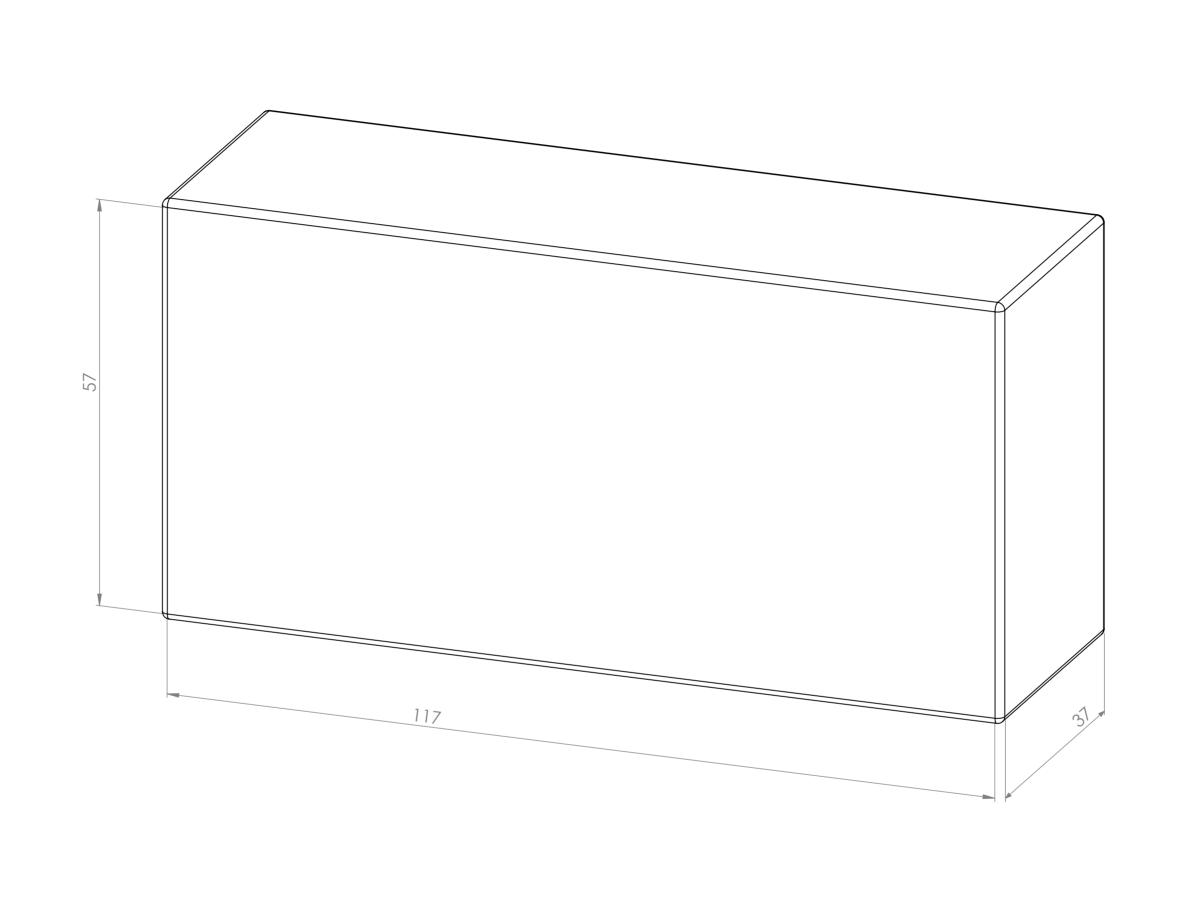

| UNLESS OTHERWISE SPECIFIED: DIMENSIONS ARE IN MILLIMETERS SURFACE FINISH: TOLERANCES: LINEAR: ANGULAR: |      |      |        |      |          | DEBUR AND<br>BREAK SHARP<br>EDGES | DO NOT SCALE DRAWING REVISI |              | REVISION | ISION      |    |
|--------------------------------------------------------------------------------------------------------|------|------|--------|------|----------|-----------------------------------|-----------------------------|--------------|----------|------------|----|
|                                                                                                        |      |      |        |      |          |                                   | EDGES                       |              |          |            |    |
|                                                                                                        | NAME | SIGI | NATURE | DATE |          |                                   |                             | TITLE:       |          |            |    |
| DRAWN                                                                                                  |      |      |        |      |          |                                   |                             |              |          |            |    |
| CHK'D                                                                                                  |      |      |        |      |          |                                   |                             |              |          |            |    |
| APPV'D                                                                                                 |      |      |        |      |          |                                   |                             |              |          |            |    |
| MFG                                                                                                    |      |      |        |      |          |                                   |                             |              |          |            |    |
| Q.A                                                                                                    |      |      |        |      | MATERIAL | :                                 |                             | rectangleblo |          | block      | A2 |
|                                                                                                        |      |      |        |      | 1        |                                   |                             |              | 5        |            |    |
|                                                                                                        |      | T    |        |      | WEIGHT:  |                                   |                             | SCALE:2:1    | SH       | FET 1 OF 1 |    |