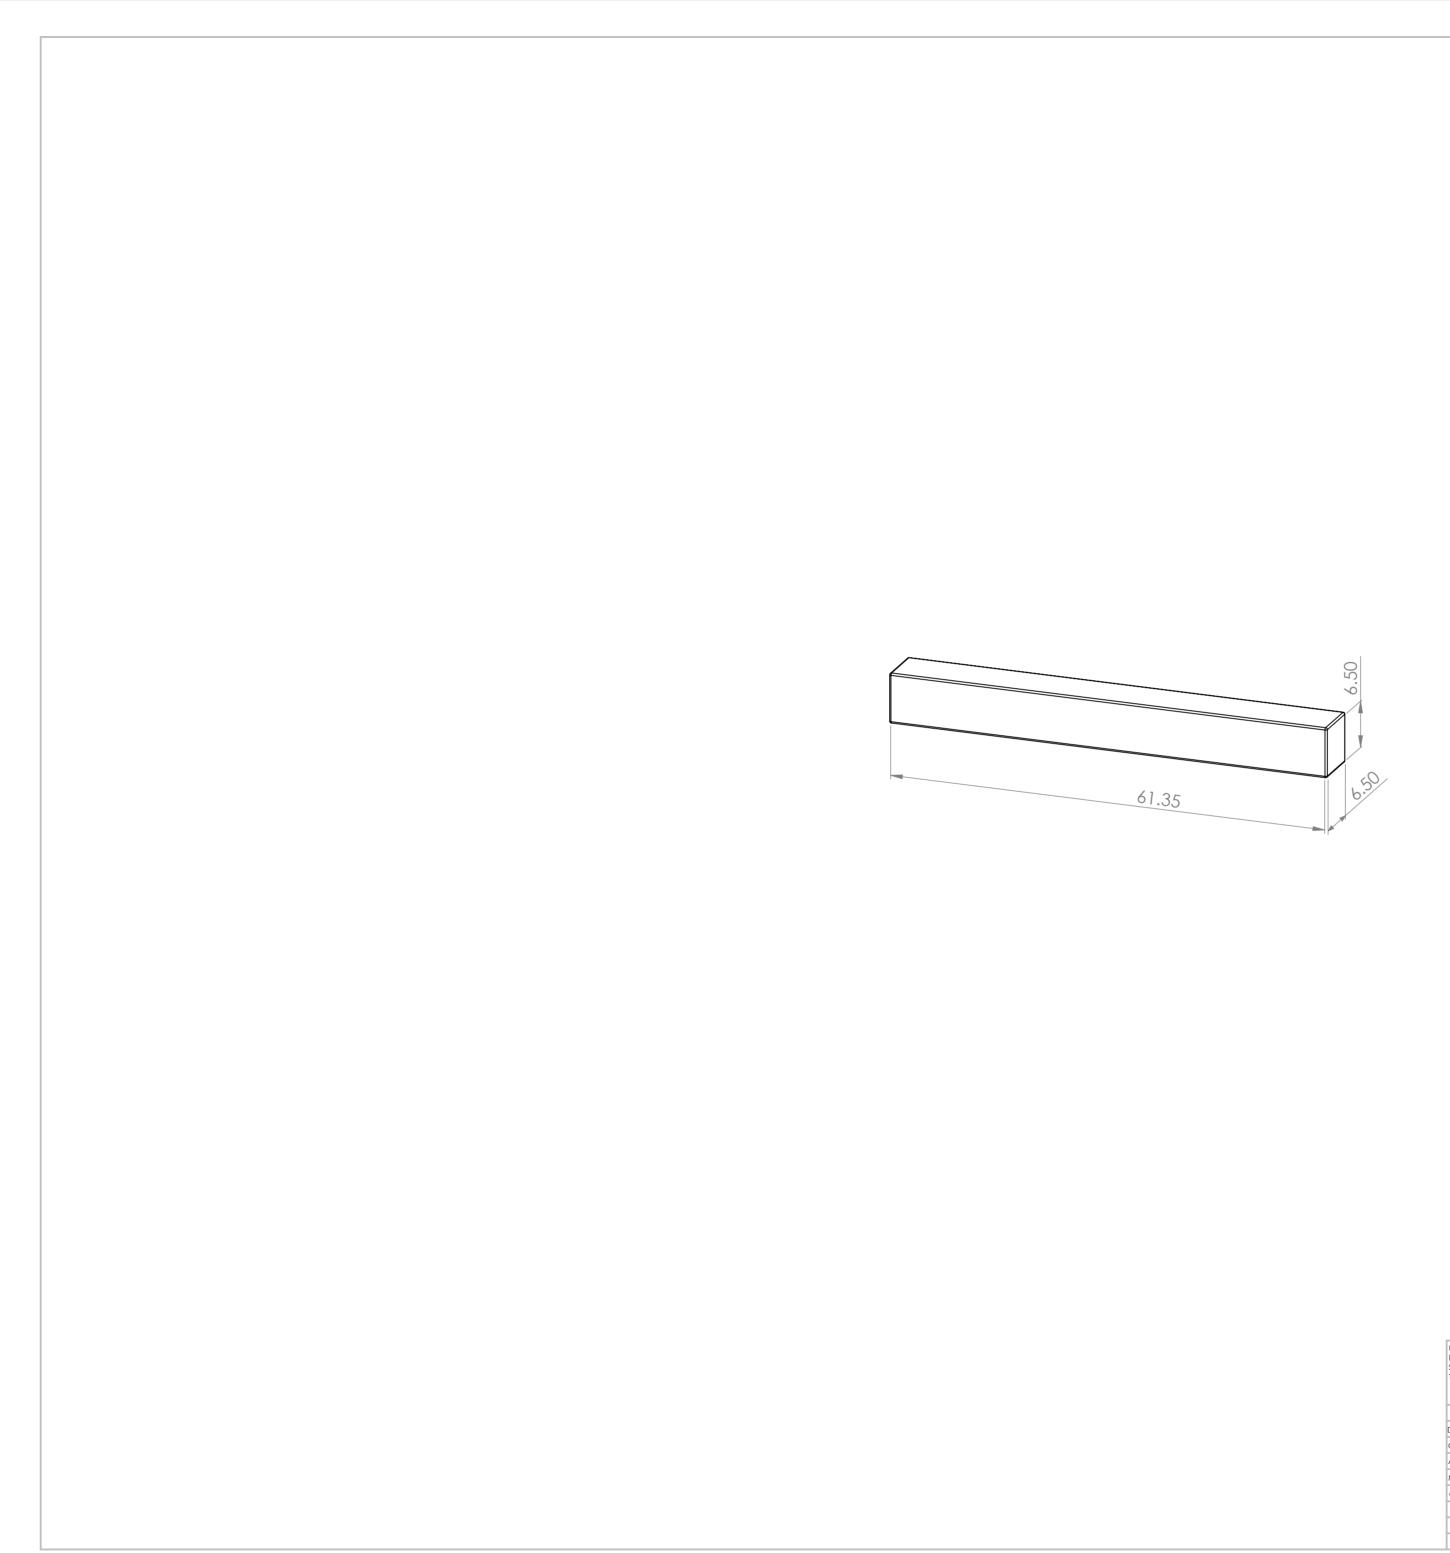

| UNLESS OTHERWISE SPECIFIED: FINISH:<br>DIMENSIONS ARE IN MILLIMETERS<br>SURFACE FINISH:<br>TOLERANCES:<br>LINEAR:<br>ANGULAR: |      |           |  |      |           |  | DEBUR AND<br>BREAK SHARP<br>EDGES | C         | DO NOT SCALE DRAWING | REVISION     |    |
|-------------------------------------------------------------------------------------------------------------------------------|------|-----------|--|------|-----------|--|-----------------------------------|-----------|----------------------|--------------|----|
|                                                                                                                               | NAME | SIGNATURE |  | DATE |           |  |                                   | TITLE:    |                      |              |    |
| DRAWN                                                                                                                         |      |           |  |      |           |  |                                   |           |                      |              |    |
| CHK'D                                                                                                                         |      |           |  |      |           |  |                                   |           |                      |              |    |
| APPV'D                                                                                                                        |      |           |  |      |           |  |                                   |           |                      |              |    |
| MFG                                                                                                                           |      |           |  |      |           |  |                                   |           |                      |              |    |
| Q.A                                                                                                                           |      |           |  |      | MATERIAL: |  |                                   | DWG NO.   |                      |              |    |
|                                                                                                                               |      |           |  |      |           |  |                                   |           | match                | STICKS       | A2 |
|                                                                                                                               |      |           |  |      |           |  |                                   |           |                      |              |    |
|                                                                                                                               |      |           |  |      | WEIGHT:   |  |                                   | SCALE:2:1 |                      | SHEET 1 OF 1 |    |