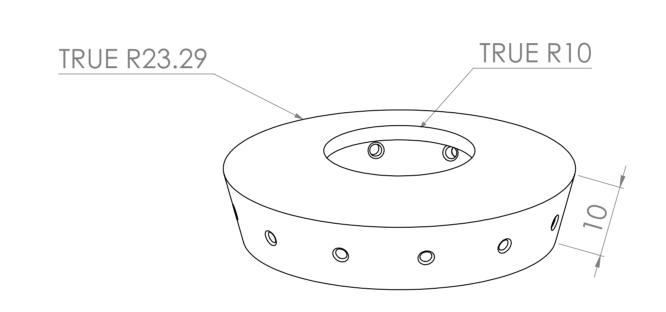

| UNLESS OTHERWISE SPECIFIED: FINISH: DIMENSIONS ARE IN MILLIMETERS SURFACE FINISH: |      |      |        |      |         |    | DEBUR AND<br>BREAK SHARP<br>EDGES | DO NOT SCALE DRAWING |      | REVISION     | REVISION |  |
|-----------------------------------------------------------------------------------|------|------|--------|------|---------|----|-----------------------------------|----------------------|------|--------------|----------|--|
| TOLERANC<br>LINEAR:<br>ANGULA                                                     |      |      |        |      |         |    |                                   |                      |      |              |          |  |
|                                                                                   | NAME | SIGI | NATURE | DATE |