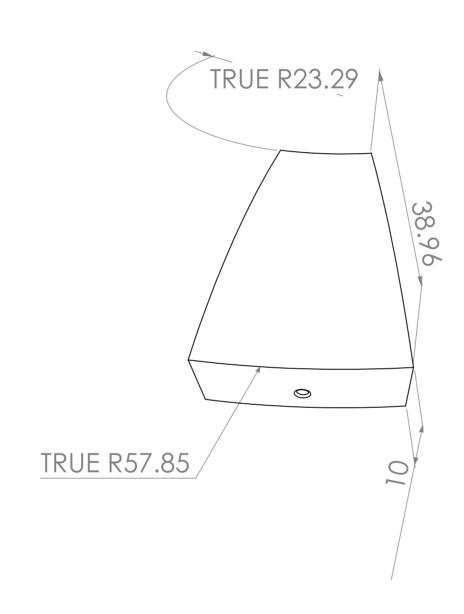

| UNLESS OTHERWISE SPECIFIED: DIMENSIONS ARE IN MILLIMETERS SURFACE FINISH: TOLERANCES: LINEAR: ANGULAR: |      |      |        |      |           | DEBUR AND<br>BREAK SHARP | DO NOT SCALE DRAWING |           |         | REVISION |    |    |
|--------------------------------------------------------------------------------------------------------|------|------|--------|------|-----------|--------------------------|----------------------|-----------|---------|----------|----|----|
|                                                                                                        |      |      |        |      |           |                          | EDGES                |           |         |          |    |    |
|