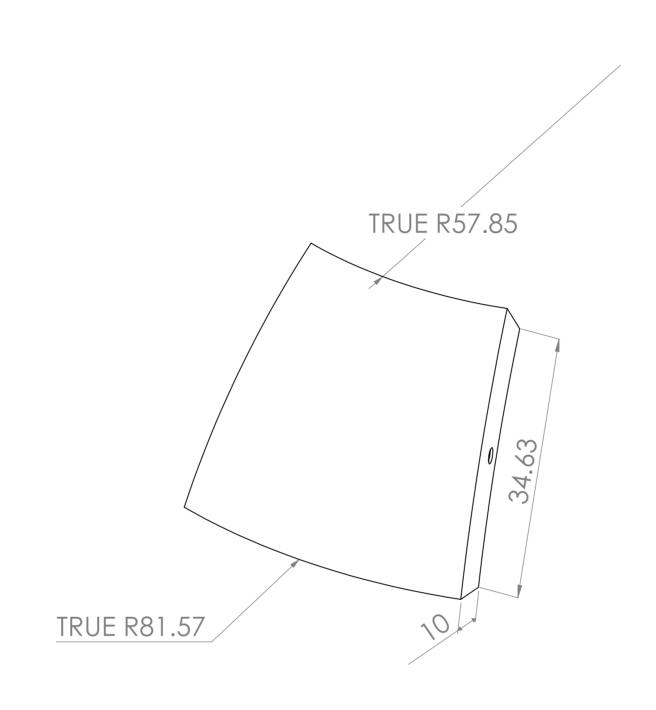

| UNLESS OTHERWISE SPECIFIED: FINISH: DIMENSIONS ARE IN MILLIMETERS |      |      |        |      |          |    | DEBUR AND<br>BREAK SHARP | DO NOT SCALE DRAWING |      | R          | REVISION |  |
|-------------------------------------------------------------------|------|------|--------|------|----------|----|--------------------------|----------------------|------|------------|----------|--|
| SURFACE FINISH: TOLERANCES: LINEAR: ANGULAR:                      |      |      |        |      |          |    | EDGES                    |                      |      |            |          |  |
|                                                                   | NAME | SIGI | NATURE | DATE |          |    |                          | TITLE:               |      |            |          |