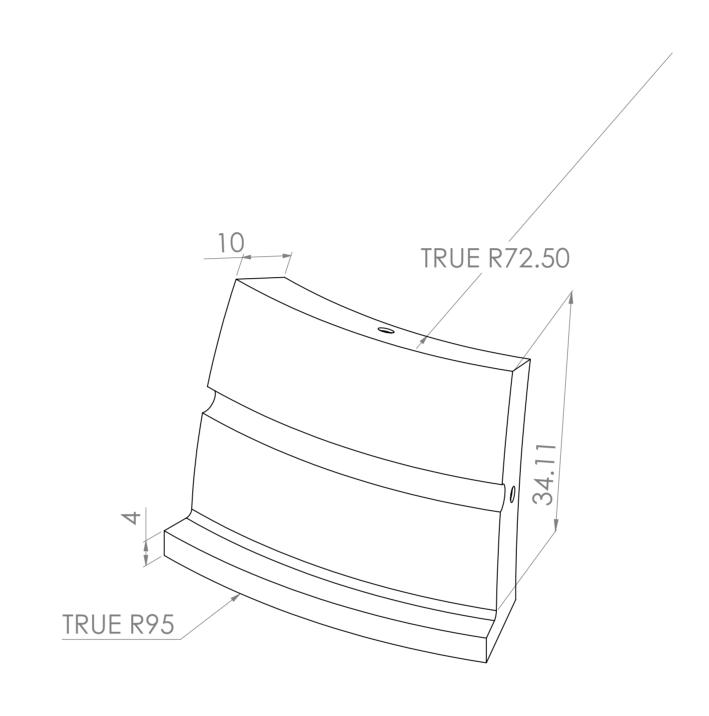

| UNLESS OTHERWISE SPECIFIED: FINISH: DIMENSIONS ARE IN MILLIMETERS |      |      |        |      |         |    | DEBUR AND<br>BREAK SHARP | DO NOT SCALE DRAWING |       | REVISION     | REVISION |    |
|-------------------------------------------------------------------|------|------|--------|------|---------|----|--------------------------|----------------------|-------|--------------|----------|----|
| SURFACE FINISH:<br>TOLERANCES:<br>LINEAR:<br>ANGULAR:             |      |      |        |      |         |    | EDGES                    |                      |       |              |          |    |
|                                                                   | NAME | SIGI | NATURE | DATE |         |    |                          | TITLE:               |       |              |          |    |
| DRAWN                                                             |      |      |        |      |         |    |                          |                      |       |              |          |    |
| CHK'D                                                             |      |      |        |      |         |    |                          |                      |       |              |          |    |
| APPV'D                                                            |      |      |        |      |         |    |                          |                      |       |              |          |    |
| MFG                                                               |      |      |        |      |         | -  |                          |                      |       |              |          |    |
| Q.A                                                               |      | -    |        |      | MATERIA | L: | DWG                      | DWG NO.              | Lavel |              | 1        | A2 |
|                                                                   |      |      |        |      | 1       |    |                          |                      |       | <b>-</b> 1 ' |          |    |
|                                                                   |      |      |        |      | WEIGHT: |    |                          | SCALE:2:1            |       | SHEET 1 OF 1 |          |    |