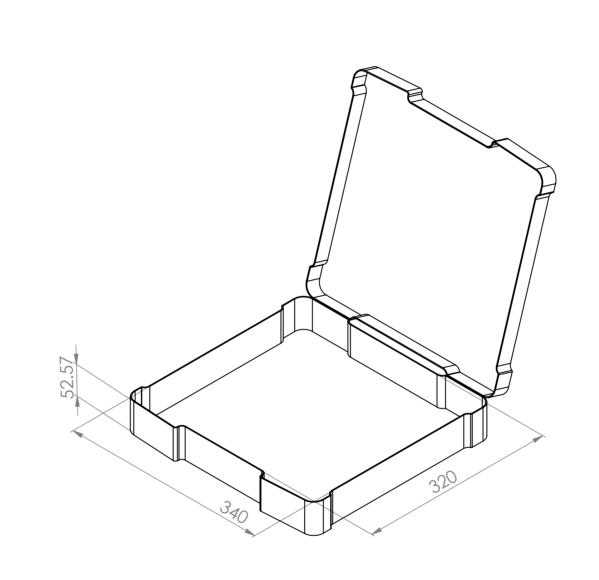

| UNLESS OTHERWISE SPECIFIED: DIMENSIONS ARE IN MILLIMETERS SURFACE FINISH: TOLERANCES: LINEAR: ANGULAR: |      |      |        |      |         | DEBUR AND<br>BREAK SHARP | DO NOT SCALE DRAWING |           | F         | REVISION |        |  |
|--------------------------------------------------------------------------------------------------------|------|------|--------|------|---------|--------------------------|----------------------|-----------|-----------|----------|--------|--|
|                                                                                                        |      |      |        |      |         |                          | EDGES                |           |           |          |        |  |
|                                                                                                        | NAME | SIGI | NATURE | DATE |         |                          |                      | TITLE:    |           |          |        |  |
| DRAWN                                                                                                  |      |      |        |      |         |                          |                      |           |           |          |        |  |
| CHK'D                                                                                                  |      |      |        |      |         |                          |                      |           |           |          |        |  |
| APPV'D                                                                                                 |      |      |        |      |         |                          |                      |           |           |          |        |  |
| MFG                                                                                                    |      |      |        |      |         | -                        |                      |           |           |          |        |  |
| Q.A                                                                                                    |      |      |        |      | MATERIA | L:                       | -                    | DWG NO.   | beamb     | $\sim$   | 0x (6) |  |
|                                                                                                        |      |      |        |      |         |                          |                      |           | DCGITIDOX |          | (0)    |  |
|                                                                                                        |      |      |        |      | WEIGHT: |                          |                      | SCALE:1:5 | SHEET 1 O |          | F 1    |  |