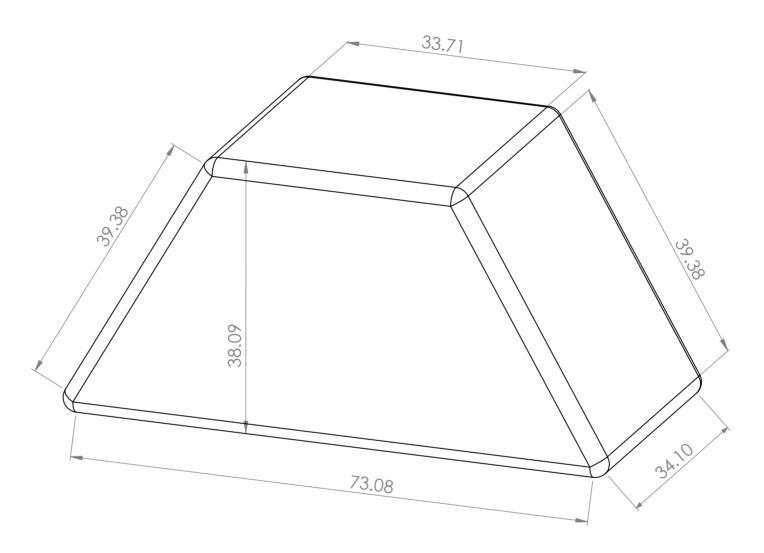

| UNLESS OTHERWISE SPECIFIED: FINISH:<br>DIMENSIONS ARE IN MILLIMETERS<br>SURFACE FINISH:<br>TOLERANCES:<br>LINEAR: |      |     |           |  |          |   | DEBUR AND<br>BREAK SHARP<br>EDGES | do not scale drawing                         | REVISION     |
|-------------------------------------------------------------------------------------------------------------------|------|-----|-----------|--|----------|---|-----------------------------------|----------------------------------------------|--------------|
| ANGU                                                                                                              | LAR: |     |           |  |          |   |                                   |                                              |              |
|                                                                                                                   | NAME | SIG | SIGNATURE |  |          |   |                                   | TITLE:                                       |              |
| DRAWN                                                                                                             |      |     |           |  |          |   |                                   |                                              |              |
| CHK'D                                                                                                             |      |     |           |  |          |   |                                   |                                              |              |
| APPV'D                                                                                                            |      |     |           |  |          |   |                                   |                                              |              |
| MFG                                                                                                               |      |     |           |  |          |   |                                   |                                              |              |
| Q.A                                                                                                               |      |     |           |  | MATERIAL | : |                                   | <sup>™</sup> BlueDotArches (1) <sup>A2</sup> |              |
|                                                                                                                   |      |     |           |  |          |   |                                   |                                              |              |
|                                                                                                                   |      |     |           |  | WEIGHT:  |   |                                   | SCALE:2:1                                    | Sheet 1 of 1 |
|                                                                                                                   |      |     |           |  | 0        |   |                                   |                                              |              |