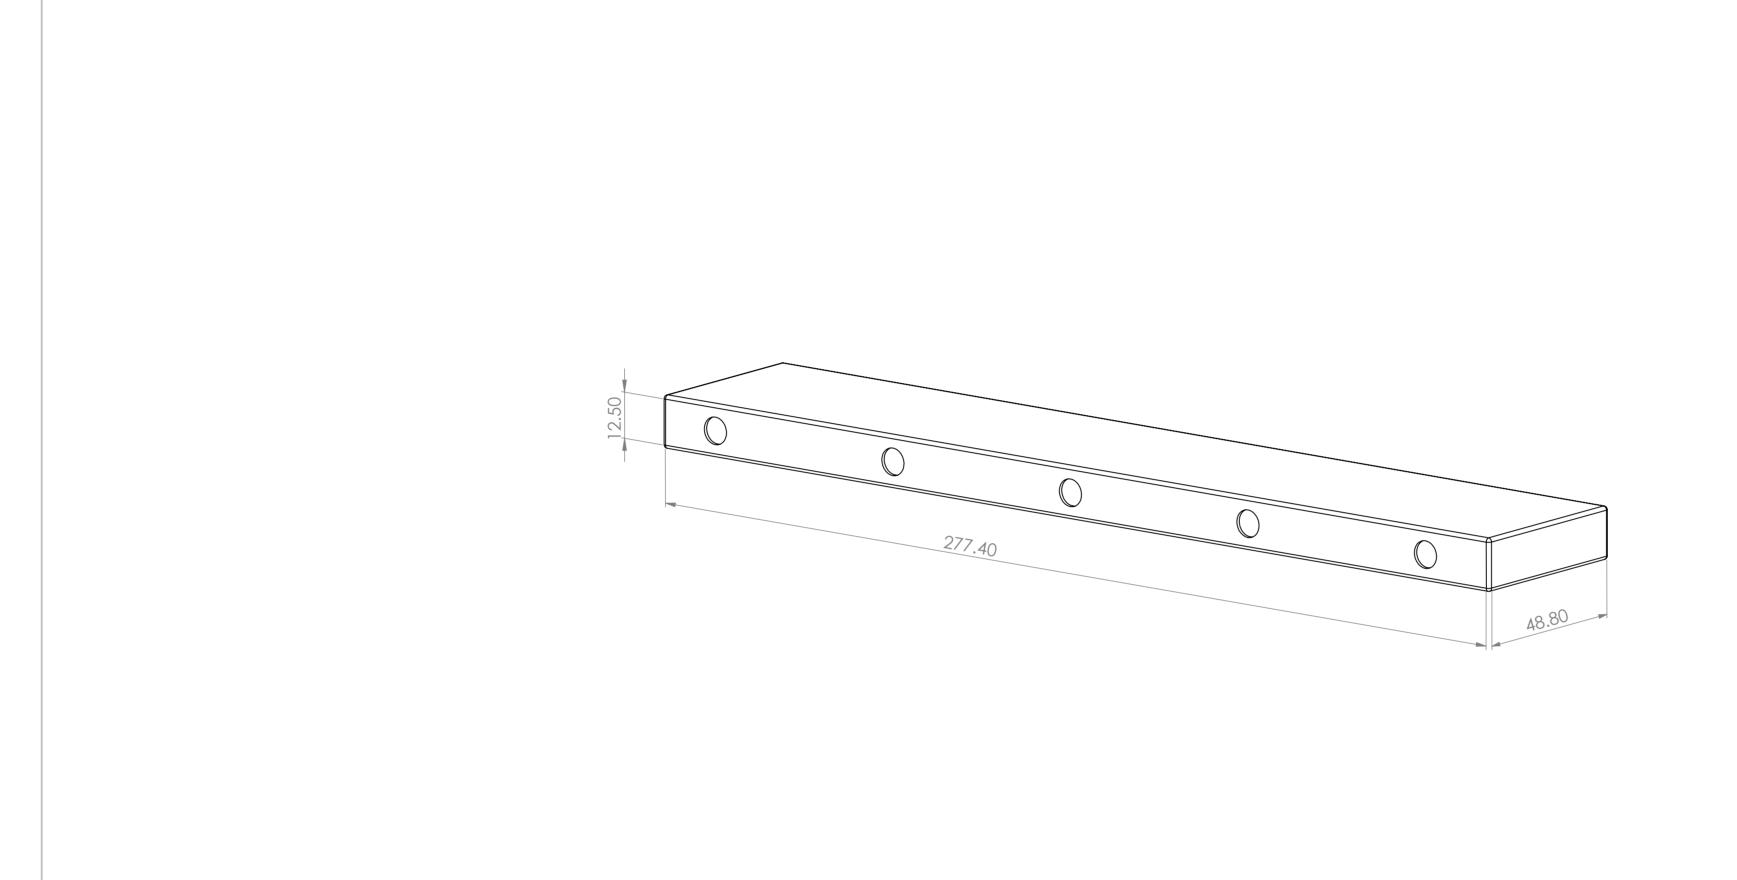

| UNLESS OTHERWISE SPECIFIED: DIMENSIONS ARE IN MILLIMETERS SURFACE FINISH: TOLERANCES: LINEAR: ANGULAR: |      |      |        |      |         |    | DEBUR AND<br>BREAK SHARP<br>EDGES | DO NOT SCALE DRAWING |      |           | REVISION |    |
|--------------------------------------------------------------------------------------------------------|------|------|--------|------|---------|----|-----------------------------------|----------------------|------|-----------|----------|----|
|                                                                                                        |      |      |        |      |         |    |                                   |                      |      |           |          |    |
|                                                                                                        | NAME | SIGI | NATURE | DATE |         |    |                                   | TITLE:               |      |           |          |    |
| DRAWN                                                                                                  |      |      |        |      |         |    |                                   |                      |      |           |          |    |
| CHK'D                                                                                                  |      |      |        |      |         |    |                                   |                      |      |           |          |    |
| APPV'D                                                                                                 |      |      |        |      |         |    |                                   |                      |      |           |          |    |
| MFG                                                                                                    |      |      |        |      |         |    |                                   |                      |      |           |          |    |
| Q.A                                                                                                    |      |      |        |      | MATERIA | L: | -                                 | DWG NO.              | bec  | beam      |          | A2 |
|                                                                                                        |      |      |        |      | 1       |    |                                   |                      | .000 |           |          |    |
|                                                                                                        |      |      |        |      | WEIGHT: |    |                                   | SCALE:1:1            |      | SHEET 1 ( | OF 1     |    |