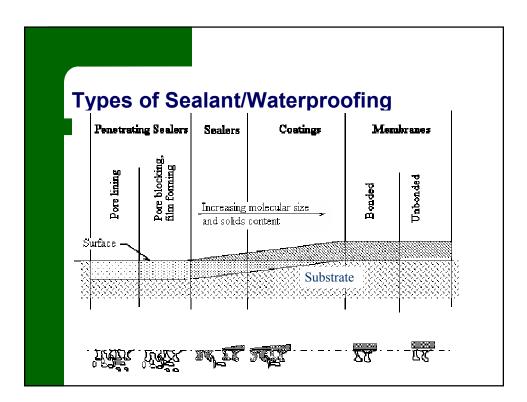

| Doughton Prick Venour                           |           |         |           |  |  |
|-------------------------------------------------|-----------|---------|-----------|--|--|
| Daughter Brick Vapour<br>Permeance Test Results |           |         |           |  |  |
| Permeance Test Results                          |           |         |           |  |  |
| Brick Number                                    | Untreated | Treated | % Chang   |  |  |
| H1                                              | 19.1      | 16.2    | 15        |  |  |
| H2                                              | 17.6      | 15.7    | 11        |  |  |
| H3                                              | 12.7      | 9.2     | 27        |  |  |
| L9