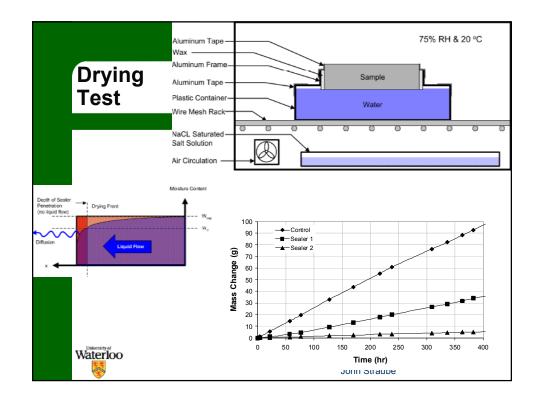

| Doughton Prick Venour                           |           |         |           |  |  |
|-------------------------------------------------|-----------|---------|-----------|--|--|
| Daughter Brick Vapour<br>Permeance Test Results |           |         |           |  |  |
| Permeance Test Results                          |           |         |           |  |  |
| Brick Number                                    | Untreated | Treated | % Chang   |  |  |
| H1                                              | 19.1      | 16.2    | 15        |  |  |
| H2                                              | 17.6      | 15.7    | 11        |  |  |
| H3                                              | 12.7      | 9.2     | 27        |  |  |
| L9                                              | 13.0