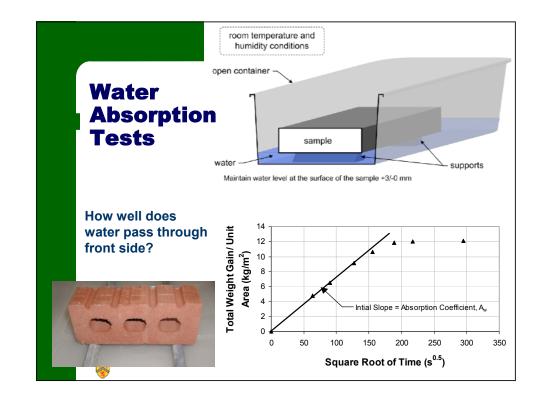

| Doughton Prick Venour                           |           |         |           |  |  |
|-------------------------------------------------|-----------|---------|-----------|--|--|
| Daughter Brick Vapour<br>Permeance Test Results |           |         |           |  |  |
| Permeance Test Results                          |           |         |           |  |  |
| Brick Number                                    | Untreated | Treated | % Chang   |  |  |
| H1                                              | 19.1      | 16.2    | 15        |  |  |
| H2                                              | 17.6      | 15.7    | 11        |  |  |
| H3                                              | 12.7      | 9.2     | 27        |  |  |
| L9                                              | 13