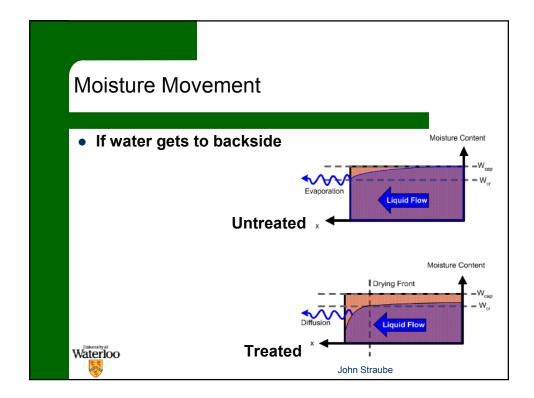

| Doughton Prick Venour                           |           |         |           |  |  |
|-------------------------------------------------|-----------|---------|-----------|--|--|
| Daughter Brick Vapour<br>Permeance Test Results |           |         |           |  |  |
| Permeance Test Results                          |           |         |           |  |  |
| Brick Number                                    | Untreated | Treated | % Chang   |  |  |
| H1                                              | 19.1      | 16.2    | 15        |  |  |
| H2                                              | 17.6      | 15.7    | 11        |  |  |
| H3                                              | 12.7      | 9.2     | 27        |  |  |
| L9