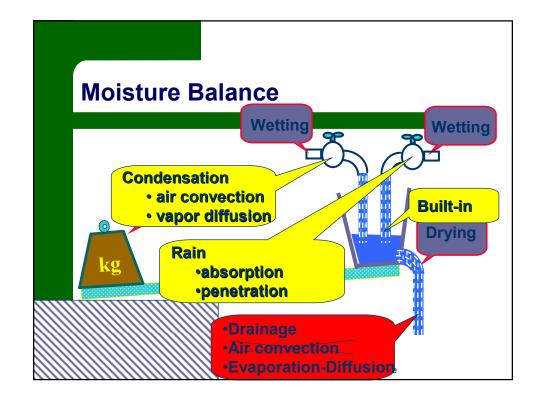

| Doughton Prick Venour                           |           |         |           |  |  |
|-------------------------------------------------|-----------|---------|-----------|--|--|
| Daughter Brick Vapour<br>Permeance Test Results |           |         |           |  |  |
| Permeance Test Results                          |           |         |           |  |  |
| Brick Number                                    | Untreated | Treated | % Chang   |  |  |
| H1                                              | 19.1      | 16.2    | 15        |  |  |
| H2                                              | 17.6      | 15.7    | 11        |  |  |
| H3                                              | 12.7      | 9.2     | 27        |  |  |
| L9