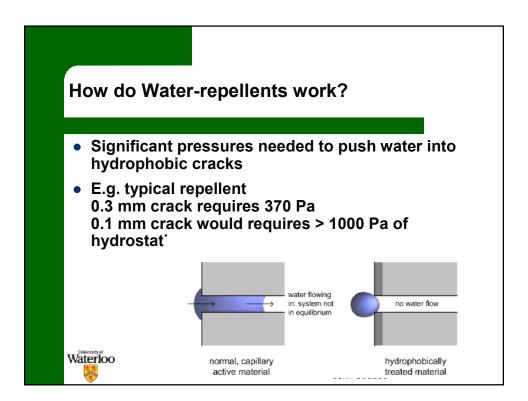

| Doughton Prick Venour                           |           |         |           |  |  |
|-------------------------------------------------|-----------|---------|-----------|--|--|
| Daughter Brick Vapour<br>Permeance Test Results |           |         |           |  |  |
| Permeance Test Results                          |           |         |           |  |  |
| Brick Number                                    | Untreated | Treated | % Chang   |  |  |
| H1                                              | 19.1      | 16.2    | 15        |  |  |
| H2                                              | 17.6      | 15.7    | 11        |  |  |
| H3                                              | 12.7      | 9.2     | 27        |  |  |
| L9                                              | 13.0      | 9.6     | 26        |  |  |
| L10                                             | 16.8      | 17.6    | (outlier) |  |  |
| P9                                              | 8.8       | 7.0     | 20        |  |  |
| P10                                             | 13.3      | 6.4     | 51        |  |  |

|              | <b>Test Results</b> |         |        |  |  |
|--------------|---------------------|---------|--------|--|--|
| Brick Number | Untreated           | Treated | % Chan |  |  |
| H1           | 680                 | 584     | 14     |  |  |
| H2           | 440                 | 57      | 87     |  |  |
| H3           | 201                 | 46      | 77     |  |  |
| L9           | 199                 | 28      | 86     |  |  |
| L10          | 528                 | 118     | 78     |  |  |
| P9           | 27                  | 8       | 70     |  |  |
| P10          | 125                 | 37      | 70     |  |  |