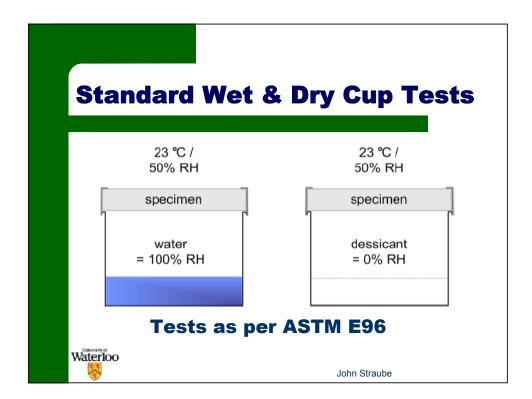

| Doughton Prick Venour                           |           |         |           |  |  |
|-------------------------------------------------|-----------|---------|-----------|--|--|
| Daughter Brick Vapour<br>Permeance Test Results |           |         |           |  |  |
| Permeance Test Results                          |           |         |           |  |  |
| Brick Number                                    | Untreated | Treated | % Chang   |  |  |
| H1                                              | 19.1      | 16.2    | 15        |  |  |
| H2                                              | 17.6      | 15.7    | 11        |  |  |
| H3                                              | 12.7      | 9.2     | 27        |  |  |
| L9                                              | 13.0