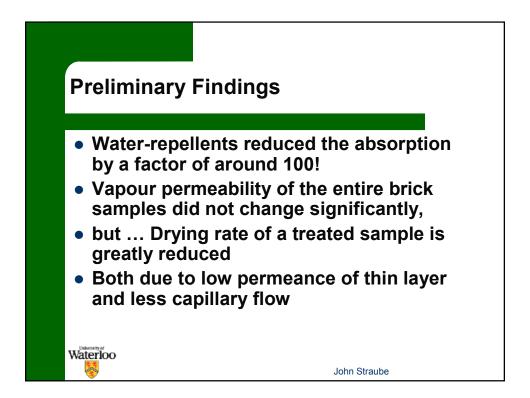

| 8.8       | 7.0     | 20        |  |  |
| P10                                             | 13.3      | 6.4     | 51        |  |  |

|              | <b>Test Results</b> |         |        |  |  |
|--------------|---------------------|---------|--------|--|--|
| Brick Number | Untreated           | Treated | % Chan |  |  |
| H1           | 680                 | 584     | 14     |  |  |
| H2           | 440                 | 57      | 87     |  |  |
| H3           | 201                 | 46      | 77     |  |  |
| L9           | 199                 | 28      | 86     |  |  |
| L10          | 528                 | 118     | 78     |  |  |
| P9           | 27                  | 8       | 70     |  |  |
| P10          | 125                 | 37      | 70     |  |  |