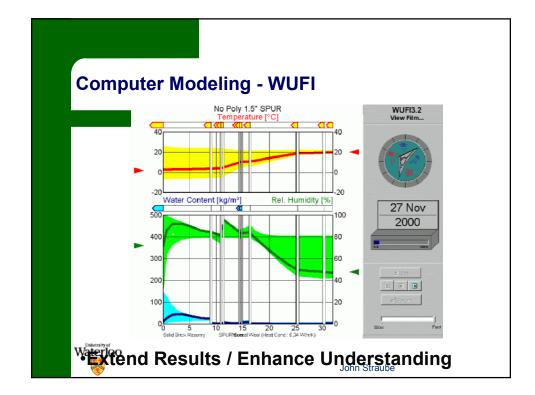

| 8.8       | 7.0     | 20        |  |  |
| P10                                             | 13.3      | 6.4     | 51        |  |  |

|              | <b>Test Results</b> |         |        |  |  |
|--------------|---------------------|---------|--------|--|--|
| Brick Number | Untreated           | Treated | % Chan |  |  |
| H1           | 680                 | 584     | 14     |  |  |
| H2           | 440                 | 57      | 87     |  |  |
| H3           | 201                 | 46      | 77     |  |  |
| L9           | 199                 | 28      | 86     |  |  |
| L10          | 528                 | 118     | 78     |  |  |
| P9           | 27                  | 8       | 70     |  |  |
| P10          | 125                 | 37      | 70     |  |  |