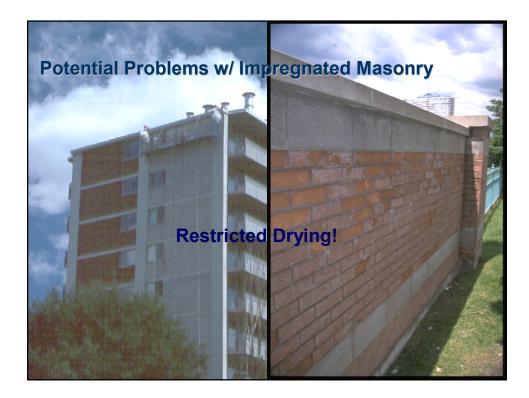

| Doughton Prick Venour                           |           |         |           |  |  |
|-------------------------------------------------|-----------|---------|-----------|--|--|
| Daughter Brick Vapour<br>Permeance Test Results |           |         |           |  |  |
| Permeance Test Results                          |           |         |           |  |  |
| Brick Number                                    | Untreated | Treated | % Chang   |  |  |
| H1                                              | 19.1      | 16.2    | 15        |  |  |
| H2                                              | 17.6      | 15.7    | 11        |  |  |
| H3                                              | 12.7      | 9.2     | 27        |  |  |
| L9