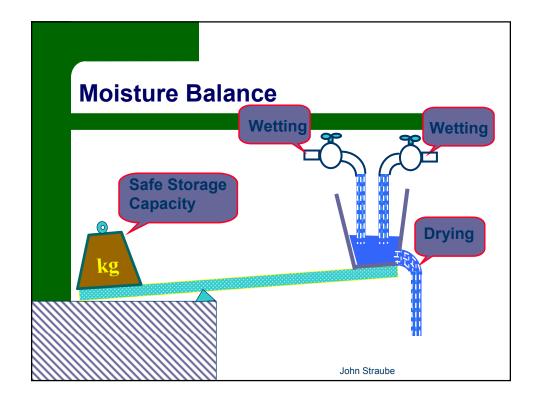

| Doughton Prick Venour                           |           |         |           |  |  |
|-------------------------------------------------|-----------|---------|-----------|--|--|
| Daughter Brick Vapour<br>Permeance Test Results |           |         |           |  |  |
| Permeance Test Results                          |           |         |           |  |  |
| Brick Number                                    | Untreated | Treated | % Chang   |  |  |
| H1                                              | 19.1      | 16.2    | 15        |  |  |
| H2                                              | 17.6      | 15.7    | 11        |  |  |
| H3                                              | 12.7      | 9.2     | 27        |  |  |
| L9