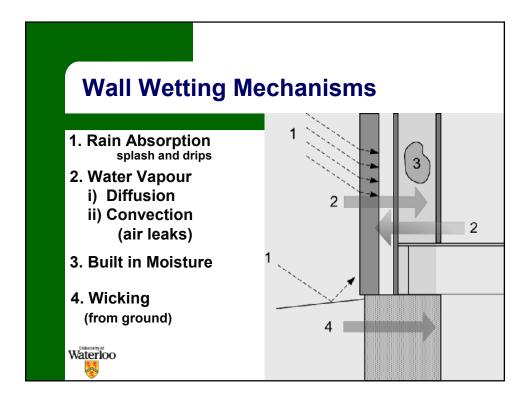

| Doughton Prick Venour                           |           |         |           |  |  |
|-------------------------------------------------|-----------|---------|-----------|--|--|
| Daughter Brick Vapour<br>Permeance Test Results |           |         |           |  |  |
| Permeance Test Results                          |           |         |           |  |  |
| Brick Number                                    | Untreated | Treated | % Chang   |  |  |
| H1                                              | 19.1      | 16.2    | 15        |  |  |
| H2                                              | 17.6      | 15.7    | 11        |  |  |
| H3                                              | 12.7      | 9.2     | 27        |  |  |
| L9