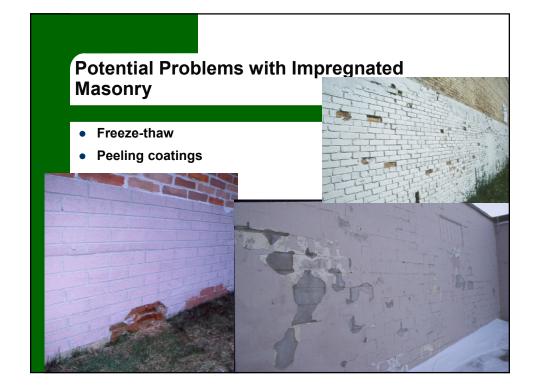

| Doughton Prick Venour                           |           |         |           |  |  |
|-------------------------------------------------|-----------|---------|-----------|--|--|
| Daughter Brick Vapour<br>Permeance Test Results |           |         |           |  |  |
| Permeance Test Results                          |           |         |           |  |  |
| Brick Number                                    | Untreated | Treated | % Chang   |  |  |
| H1                                              | 19.1      | 16.2    | 15        |  |  |
| H2                                              | 17.6      | 15.7    | 11        |  |  |
| H3                                              | 12.7      | 9.2     | 27        |  |  |
| L9