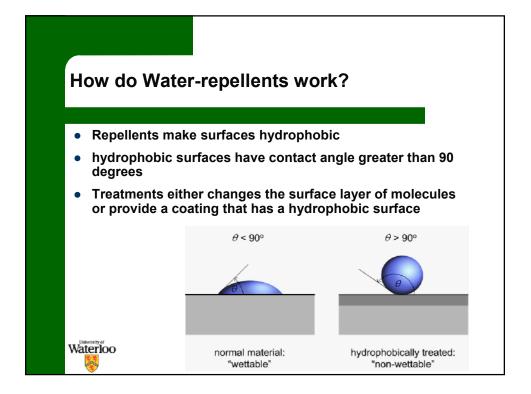

| Doughton Prick Venour                           |           |         |           |  |  |
|-------------------------------------------------|-----------|---------|-----------|--|--|
| Daughter Brick Vapour<br>Permeance Test Results |           |         |           |  |  |
| Permeance Test Results                          |           |         |           |  |  |
| Brick Number                                    | Untreated | Treated | % Chang   |  |  |
| H1                                              | 19.1      | 16.2    | 15        |  |  |
| H2                                              | 17.6      | 15.7    | 11        |  |  |
| H3                                              | 12.7      | 9.2     | 27        |  |  |
| L9