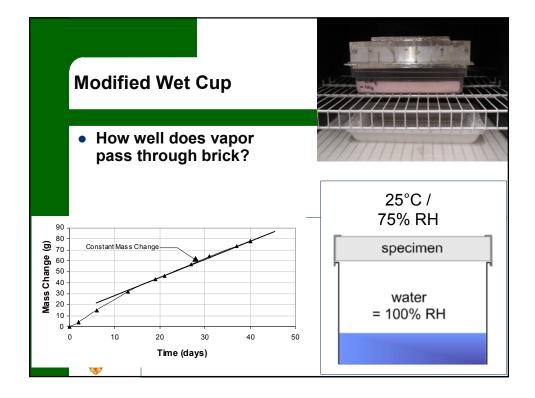

| Doughton Prick Venour                           |           |         |           |  |  |
|-------------------------------------------------|-----------|---------|-----------|--|--|
| Daughter Brick Vapour<br>Permeance Test Results |           |         |           |  |  |
| Permeance Test Results                          |           |         |           |  |  |
| Brick Number                                    | Untreated | Treated | % Chang   |  |  |
| H1                                              | 19.1      | 16.2    | 15        |  |  |
| H2                                              | 17.6      | 15.7    | 11        |  |  |
| H3                                              | 12.7      | 9.2     | 27        |  |  |
| L9                                              | 13.0