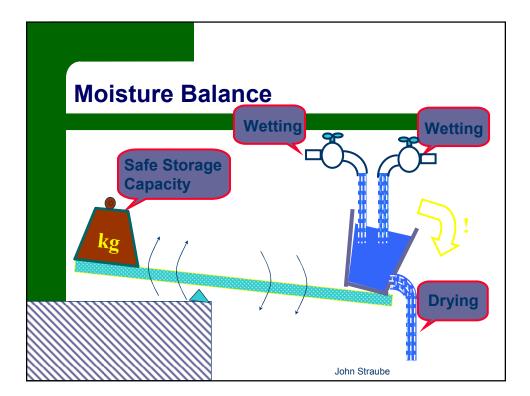

| Doughton Prick Venour                           |           |         |           |  |  |
|-------------------------------------------------|-----------|---------|-----------|--|--|
| Daughter Brick Vapour<br>Permeance Test Results |           |         |           |  |  |
| Permeance Test Results                          |           |         |           |  |  |
| Brick Number                                    | Untreated | Treated | % Chang   |  |  |
| H1                                              | 19.1      | 16.2    | 15        |  |  |
| H2                                              | 17.6      | 15.7    | 11        |  |  |
| H3                                              | 12.7      | 9.2     | 27        |  |  |
| L9