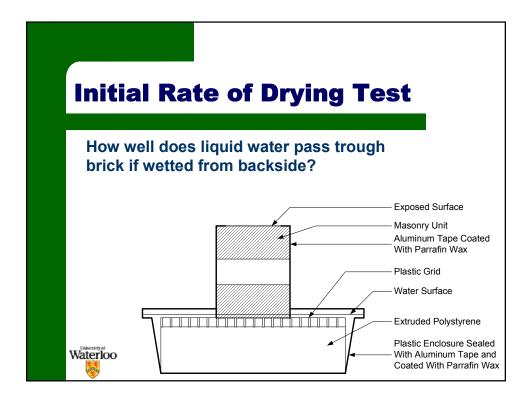

| Doughton Prick Venour                           |           |         |           |  |  |
|-------------------------------------------------|-----------|---------|-----------|--|--|
| Daughter Brick Vapour<br>Permeance Test Results |           |         |           |  |  |
| Permeance Test Results                          |           |         |           |  |  |
| Brick Number                                    | Untreated | Treated | % Chang   |  |  |
| H1                                              | 19.1      | 16.2    | 15        |  |  |
| H2                                              | 17.6      | 15.7    | 11        |  |  |
| H3                                              | 12.7      | 9.2     | 27        |  |  |
| L9                                              | 13.0