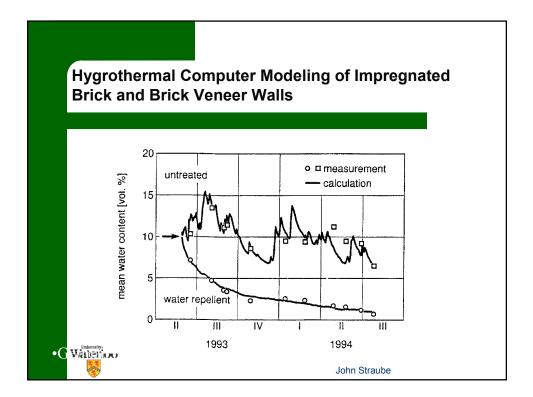

| 8.8       | 7.0     | 20        |  |  |
| P10                                             | 13.3      | 6.4     | 51        |  |  |

|              | <b>Test Results</b> |         |        |  |  |
|--------------|---------------------|---------|--------|--|--|
| Brick Number | Untreated           | Treated | % Chan |  |  |
| H1           | 680                 | 584     | 14     |  |  |
| H2           | 440                 | 57      | 87     |  |  |
| H3           | 201                 | 46      | 77     |  |  |
| L9           | 199                 | 28      | 86     |  |  |
| L10          | 528                 | 118     | 78     |  |  |
| P9           | 27                  | 8       | 70     |  |  |
| P10          | 125                 | 37      | 70     |  |  |