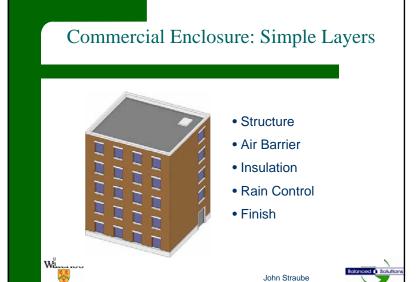

# Enclosure

Waterloo

- Continuous air barrier, insulation, and drainage plane behind ventilated cladding
- Impact resistant, non-combustible finish
- Avoid thermal bridges!