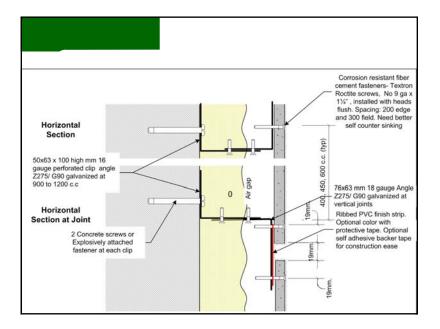

## Cladding

- Desired light weight, impact resistant, non-combustible low cost cladding
- EIFS has does not meet these requirements
  - Transitions to spray foam? Draining?
- Developed fiber-cement panel system
- Elastomeric textured coating used to cover screws