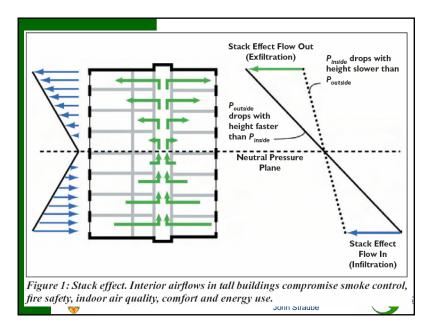

#### 













# Enclosure

Waterloo

- Continuous air barrier, insulation, and drainage plane behind ventilated cladding
- Impact resistant, non-combustible finish
- Avoid thermal bridges!

















## Cladding

- Desired light weight, impact resistant, non-combustible low cost cladding
- EIFS has does not meet these requirements
  - Transitions to spray foam? Draining?
- Developed fiber-cement panel system
- Elastomeric textured coating used to cover screws

John Straube

• Special joint details

Waterloo













































### **Electrical**

Waterloo

- CFL everywhere
- Efficient fans and few of them
- Motion sensors in stairwells (95% saving over CFL)

John Straube

• Outdoor motion sensors for parking (security)



## Internal moisture control

- Each wet room has a floor drain for plumbing bursts
- Waterproof membrane under tiles used in standing water areas / sprayed walls

Waterloo John Straube

















# Lessons Learned

- Can build durable, energy efficient for same or less than typical
- This requires many things

Waterloo

- directed choices/trade-offs at concept stage
- Committed owner / design team
- Involvement in quality control and compromises throughout process
- Do mockups, even for small jobs
- There are many reasons why not, find the reason why.

John Straube