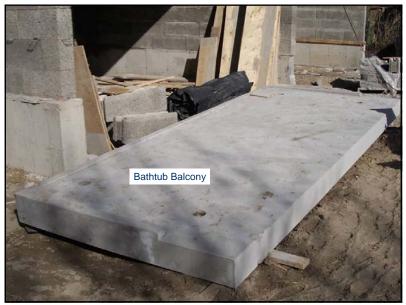

#### 













# Enclosure

Waterloo

- Continuous air barrier, insulation, and drainage plane behind ventilated cladding
- Impact resistant, non-combustible finish
- Avoid thermal bridges!

















## Cladding

- Desired light weight, impact resistant, non-combustible low cost cladding
- EIFS has does not meet these requirements
  - Transitions to spray foam? Draining?
- Developed fiber-cement panel system
- Elastomeric textured coating used to cover screws

John Straube

• Special joint details

Waterloo













































### **Electrical**

Waterloo

- CFL everywhere
- Efficient fans and few of them
- Motion sensors in stairwells (95% saving over CFL)

John Straube

• Outdoor motion sensors for parking (security)



## Internal moisture control

- Each wet room has a floor drain for plumbing bursts
- Waterproof membrane under tiles used in standing water areas / sprayed walls

Waterloo John Straube

















# Lessons Learned

- Can build dur