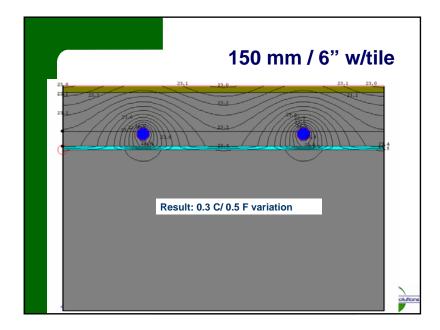

## Internal moisture control

- Each wet room has a floor drain for plumbing bursts
- Waterproof membrane under tiles used in standing water areas / sprayed walls

Waterloo John Straube