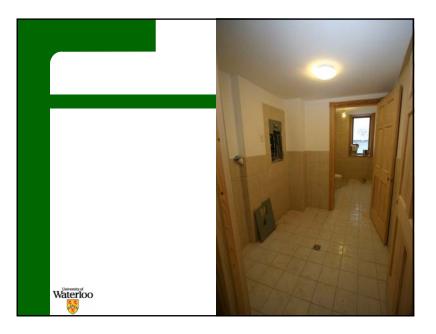

## Internal moisture control

- Each wet room has a floor drain for plumbing bursts
- Waterproof membrane under tiles used in standing water areas / sprayed walls

Waterloo John Straube