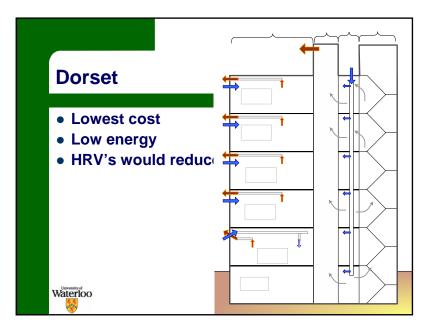

#### 













# Enclosure

Waterloo

- Continuous air barrier, insulation, and drainage plane behind ventilated cladding
- Impact resistant, non-combustible finish
- Avoid thermal bridges!

















## Cladding

- Desired light weight, impact resistant, non-combustible low cost cladding
- EIFS has does not meet these requirements
  - Transitions to spray foam? Draining?
- Developed fiber-cement panel system
- Elastomeric textured coating used to cover screws

John Straube

• Special joint details

Waterloo













































### **Electrical**

Waterloo

- CFL everywhere
- Efficient fans and few of them
- Motion sensors in stairwells (95% saving over CFL)

John Straube

• Outdoor motion sensors for parking (security)



## Internal moisture control

- Each wet room has a floor drain for plumbing bursts
- Waterproof membrane under tiles used in standing water areas / sprayed walls

Waterloo John Straube

















# Lessons Learned

- Can build durable, energy efficient for same or less than typical
- This requires many things

Waterloo

- directed choices/trade-offs at concept stage
- Committed owner / design team
- Involvement in quality control and compromises throughout process
- Do mockups, even for small jobs
- There are many reasons why not, find the reason why.

John Straube