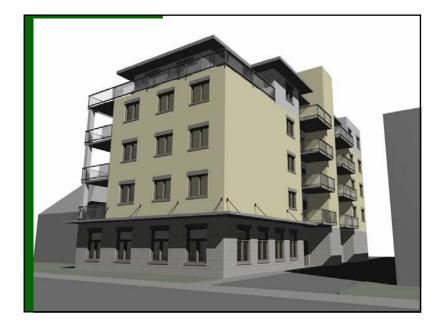

#### 













# Enclosure

Waterloo

- Continuous air barrier, insulation, and drainage plane behind ventilated cladding
- Impact resistant, non-combustible finish
- Avoid thermal bridges!

















## Cladding

- Desired light weight, impact resistant, non-combustible low cost cladding
- EIFS has does not meet these requirements
  - Transitions to spray foam? Draining?
- Developed fiber-cement panel system
- Elastomeric textured coating used to cover screws

John Straube

• Special joint details

Waterloo













































### **Electrical**

Waterloo

- CFL everywhere
- Efficient fans and few of them
- Motion sensors in stairwells (95% saving over CFL)

John Straube

• Outdoor motion sensors for parking (security)



## Internal moisture control

- Each wet room has