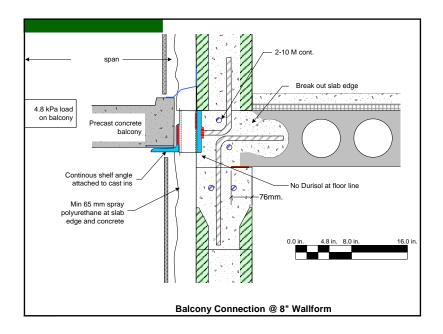

#### 













# Enclosure

Waterloo

- Continuous air barrier, insulation, and drainage plane behind ventilated cladding
- Impact resistant, non-combustible finish
- Avoid thermal bridges!

















## Cladding

- Desired light weight, impact resistant, non-combustible low cost cladding
- EIFS has does not meet these requirements
  - Transitions to spray foam? Draining?
- Developed fiber-cement panel system
- Elastomeric textured coating used to cover screws

John Straube

• Special joint details

Waterloo













































### **Electrical**

Waterloo

- CFL everywhere
- Efficient fans and few of them
- Motion sensors in stairwells (95% saving over CFL)

John Straube

• Outdoor motion sensors for parking (security)



## Internal moisture control

- Each wet room has a floor drain for plumbing bursts
- Waterproof membrane under tiles used in standing water areas / sprayed walls

Waterloo John Straube

















# Lessons Learned

- Can build d