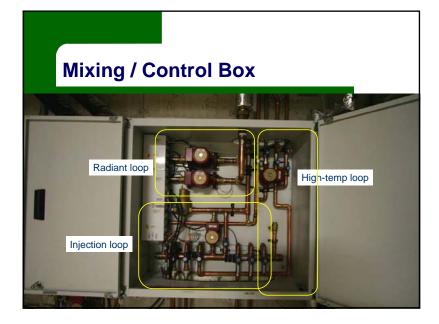

#### 













# Enclosure

Waterloo

- Continuous air barrier, insulation, and drainage plane behind ventilated cladding
- Impact resistant, non-combustible finish
- Avoid thermal bridges!

















## Cladding

- Desired light weight, impact resistant, non-combustible low cost cladding
- EIFS has does not meet these requirements
  - Transitions to spray foam? Draining?
- Developed fiber-cement panel system
- Elastomeric textured coating used to cover screws

John Straube

• Special joint details

Waterloo













































### **Electrical**

Waterloo

- CFL everywhere
- Efficient fans and few of them
- Motion sensors in stairwells (95% saving over CFL)

John Straube

• Outdoor motion sensors for parking (security)



## Internal moisture control

- Each wet room has a floor drain for plumbing bursts
- Waterproof membrane under tiles used in standing water areas / sprayed walls

Waterloo John Straube

















# Lessons Learned

- Can build durable, energy efficient for same or less than typical
- This requires many things

Waterloo

- directed choices/trade-offs at concept stage
- Committed owner / design team
- Involvement in quality control and compromises throughout process
- Do mockups, even for small jobs
- There are many reasons why not, find the reason why.

John Stra