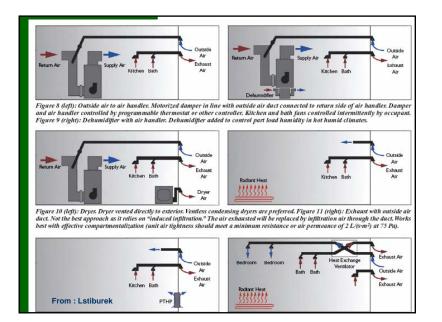

#### 













# Enclosure

Waterloo

- Continuous air barrier, insulation, and drainage plane behind ventilated cladding
- Impact resistant, non-combustible finish
- Avoid thermal bridges!

















## Cladding

- Desired light weight, impact resistant, non-combustible low cost cladding
- EIFS has does not meet these requirements
  - Transitions to spray foam? Draining?
- Developed fiber-cement panel system
- Elastomeric textured coating used to cover screws

John Straube

• Special joint details

Waterloo













































### **Electrical**

Waterloo

- CFL everywhere
- Efficient fans and few of them
- Motion sensors in stairwells (95% saving over CFL)

John Straube

• Outdoor motion sensors for parking (security)



## Internal moisture control

- Each wet room has a floor drain for plumbing bursts
- Waterproof membrane under tiles used in standing water areas / sprayed walls

Waterloo John Straube

















# Lessons Learned

- Can build durable, energy efficient for same or less than typical
- This requires many things

Waterloo

- directed choices/trade-offs at concept stage
- Committed owner / design team
- Involvement in quality control and compromises throughout process
- Do mockups, even for small jobs
- There are many reasons why not, find the reason why.

John Straube