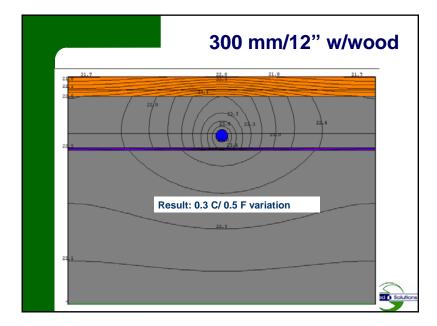

## Internal moisture control

- Each wet room has a floor drain for plumbing bursts
- Waterproof membrane under tiles used in standing water areas / sprayed walls

Waterloo John Straube