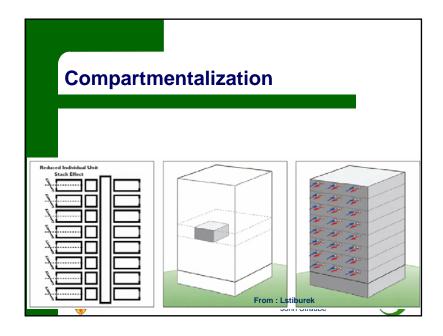

#### 













# Enclosure

Waterloo

- Continuous air barrier, insulation, and drainage plane behind ventilated cladding
- Impact resistant, non-combustible finish
- Avoid thermal bridges!

















## Cladding

- Desired light weight, impact resistant, non-combustible low cost cladding
- EIFS has does not meet these requirements
  - Transitions to spray foam? Draining?
- Developed fiber-cement panel system
- Elastomeric textured coating used to cover screws

John Straube

• Special joint details

Waterloo













































### **Electrical**

Waterloo

- CFL everywhere
- Efficient fans and few of them
- Motion sensors in stairwells (95% saving over CFL)

John Straube

• Outdoor motion sensors for parking (security)



## Internal moisture control

- Each wet room has a floor drain for plumbing bursts
- Waterproof membrane under tiles used in standing water areas / sprayed walls

Waterloo John Straube

















# Lessons Learned

- Can build durable, energy efficient for same or less than typical
- This requires many things

Waterloo

- directed choices/trade-offs at concept stage
- Committed owner / design team
- Involvement in quality control and compromises throughout process
- Do mockups, even for small jobs
- There are many reasons why not, find the reason why.

John Straube