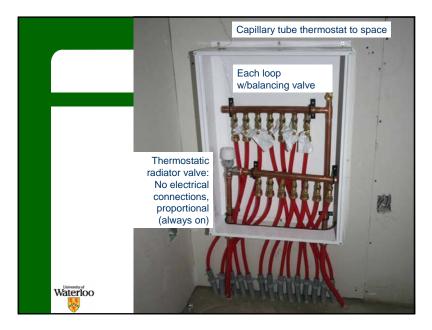

#### 













# Enclosure

Waterloo

- Continuous air barrier, insulation, and drainage plane behind ventilated cladding
- Impact resistant, non-combustible finish
- Avoid thermal bridges!

















## Cladding

- Desired light weight, impact resistant, non-combustible low cost cladding
- EIFS has does not meet these requirements
  - Transitions to spray foam? Draining?
- Developed fiber-cement panel system
- Elastomeric textured coating used to cover screws

John Straube

• Special joint details

Waterloo













































### **Electrical**

Waterloo

- CFL everywhere
- Efficient fans and few of them
- Motion sensors in stairwells (95% saving over CFL)

John Straube

• Outdoor motion sensors for parking (security)



## Internal moisture control

- Each wet room has a floor drain for plumbing bursts
- Waterproof membrane under tiles used in standing water areas / sprayed walls

Waterloo John Straube

















# Lessons Learned

- Can build durable, energy efficient for same or less than typical
- This requires many things

Waterloo

- directed choices/trade-offs at concept stage
- Committed owner / design team
- Involvement in quality control and compromises throughout process
- Do mockups, even for small jobs
- There are many reasons why not, find the reason why.

John Straube