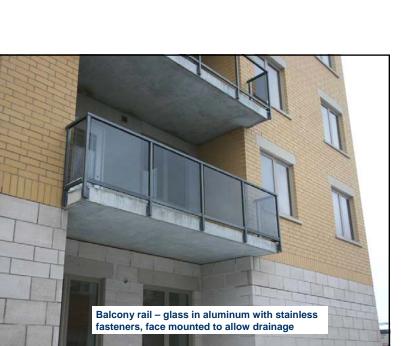

# Enclosure

Waterloo

- Continuous air barrier, insulation, and drainage plane behind ventilated cladding
- Impact resistant, non-combustible finish
- Avoid thermal bridges!