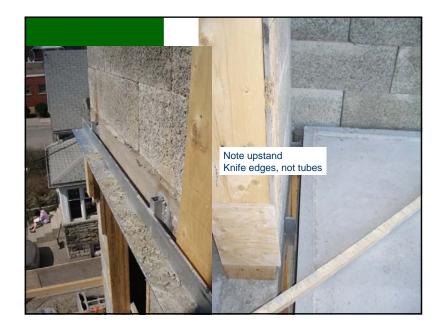

# Enclosure

Waterloo

- Continuous air barrier, insulation, and drainage plane behind ventilated cladding
- Impact resistant, non-combustible finish
- Avoid thermal bridges!