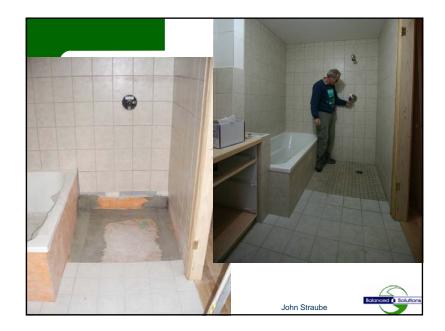

## Internal moisture control

- Each wet room has a floor drain for plumbing bursts
- Waterproof membrane under tiles used in standing water areas / sprayed walls

Waterloo John Straube